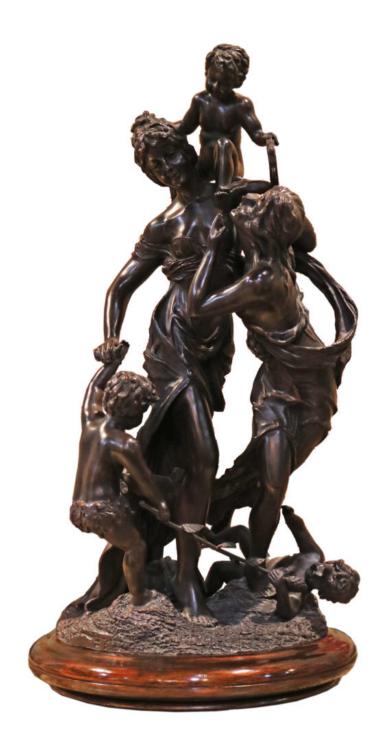

Contact: Claudio Mariani claudio@cmarianiantiques.com Tel 415.541.7868 ~ Fax 415.487.3950

France 00623 M005382

A Neoclassical 19th Century Bronze Sculpture depicting a whimsical scene of two lovers with three playful children, set into a later wooden base