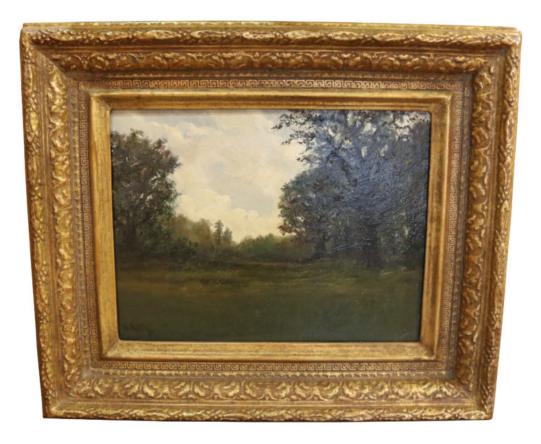

France 00623 M005382

"Edge of the Woods"  $10 \times 14$  oil on canvas board landscape by William Keith (1838-1911) in a carved giltwood frame

Contact: Claudio Mariani claudio@cmarianiantiques.com Tel 415.541.7868 ~ Fax 415.487.3950