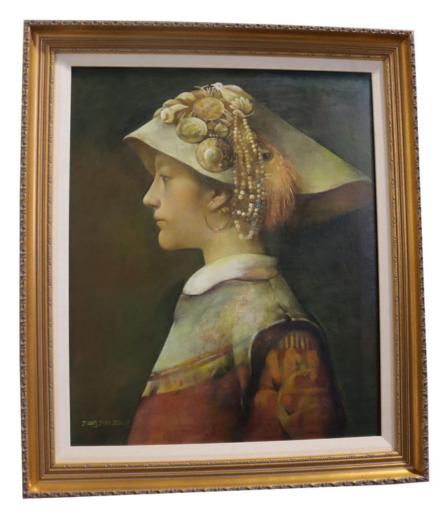

### Jiang Jiazhong, Yi Girl

Set of 4 Vertical-Length: 31 5/8"; Width: 24 5/8" Set of 4 Horizontal-Length: 1- 24"; Width: 36" & 3-Length: 24"; Width: 18"

France 00623 M005382