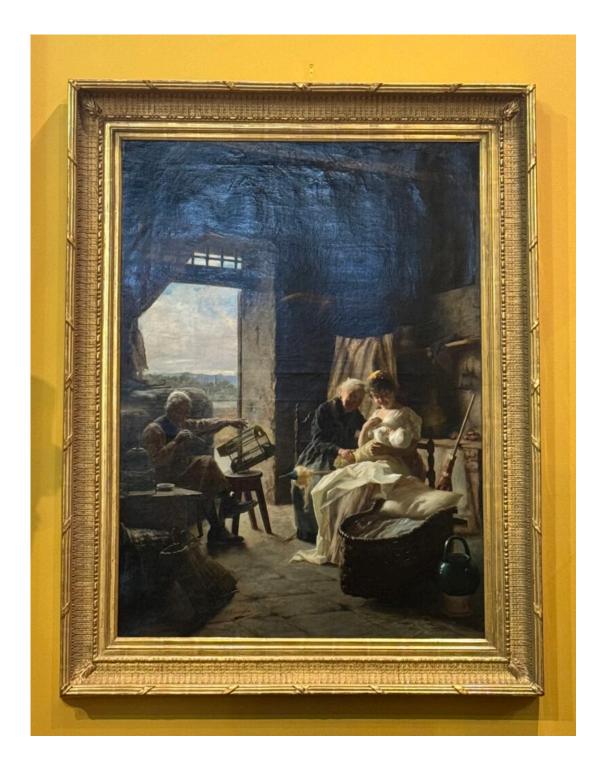

Contact: Claudio Mariani claudio@cmarianiantiques.com Tel 415.541.7868 ~ Fax 415.487.3950

France 00623 M005382

An Italian 19th Century Signed Oil on Canvas by G.B. TORRIGLIA (1858 - 1937), the Genovese genre artist renowned for his realistic depictions of interior scenes featuring Italian peasant families, this being a superb example of his work, lovingly depicting the newborn, mother and grandparents in a sanguine cottage setting