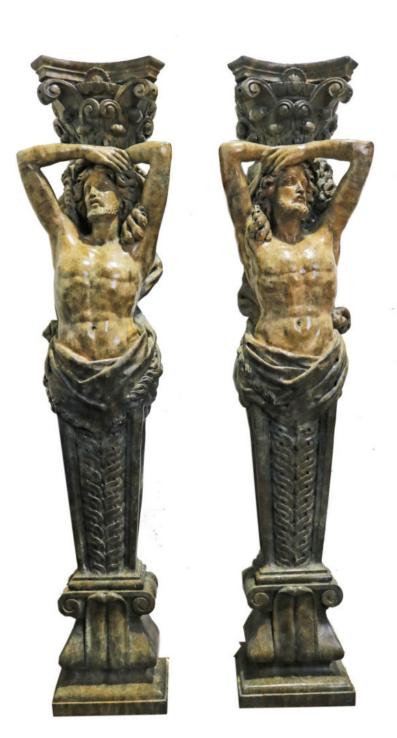

Contact: Claudio Mariani claudio@cmarianiantiques.com Tel 415.541.7868 ~ Fax 415.487.3950

France 00623 M005382

A Grand 19th Century Pair of Marbleized Metal Caryatids, the busts of two men emerging from the Corinthian pilasters