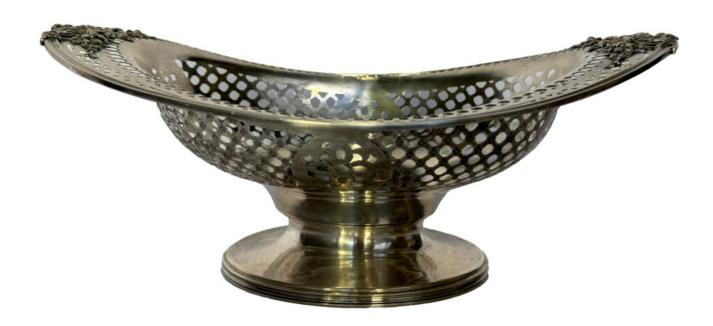

A Wonderful 19th Century Sterling Silver Fruit Bowl by bundle and Upmeyer Company

Set of 4 Vertical-Length: 31 5/8"; Width: 24 5/8" Set of 4 Horizontal-Length: 1- 24"; Width: 36" & 3-Length: 24"; Width: 18"