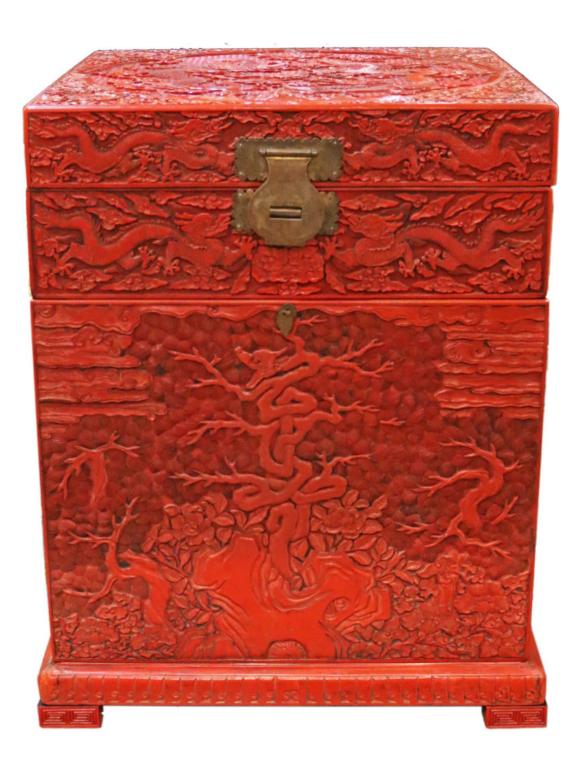

Contact: Claudio Mariani claudio@cmarianiantiques.com Tel 415.541.7868 ~ Fax 415.487.3950

France 00623 M005382

A Vibrant 19th Century Cinnabar Chinese Apothecary Chest, the textured exterior carved with dragons and foliate motifs, the interior features a large top compartment, and a front door that opens to reveal smaller compartments, with a bronze hardware and (1) key