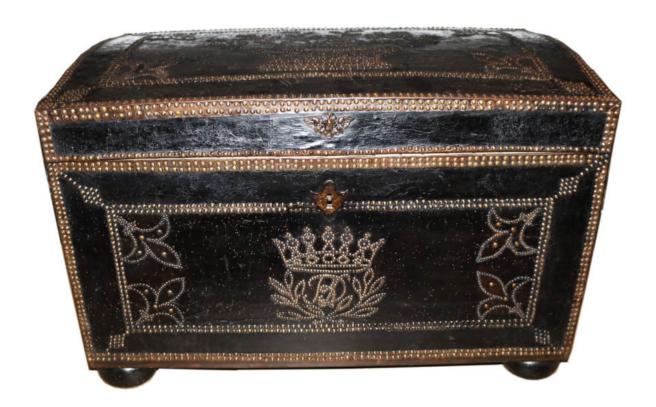

## A Sizable 18th Century English Leather Bound Trunk with

nail head trim forming a flower arrangement on the lid and intertwined initials on the face, the whole resting on bun feet, includes a (1) key