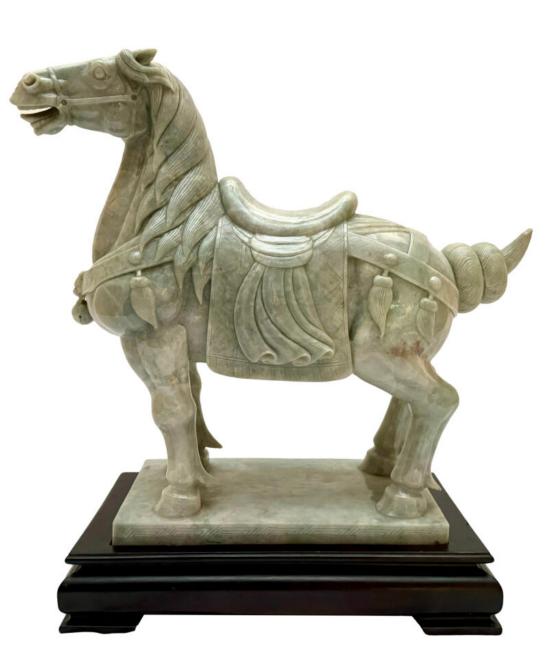

Contact: Claudio Mariani claudio@cmarianiantiques.com Tel 415.541.7868 ~ Fax 415.487.3950

France 00623 M005382

Jade Horse from Qing Dynasty Republic Period, with ebonized base.

Contact: Claudio Mariani claudio@cmarianiantiques.com Tel 415.541.7868 ~ Fax 415.487.3950