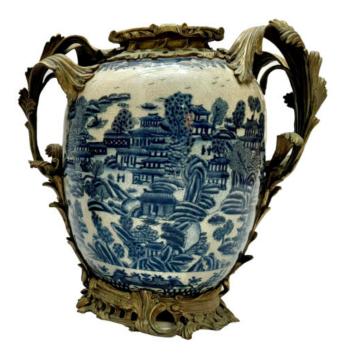

Contact: Claudio Mariani claudio@cmarianiantiques.com Tel 415.541.7868 ~ Fax 415.487.3950

France 00623 M005382

A pair of 18th Century Extraordinary Blue and White Porcelain Chinese Kangxi Vases, Embellished with Bronze Details.