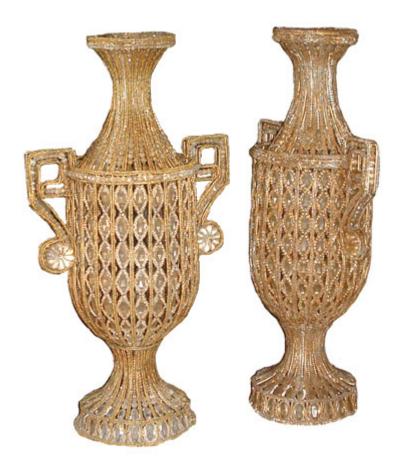

Contact: Claudio Mariani claudio@cmarianiantiques.com Tel 415.541.7868 ~ Fax 415.487.3950

France 00623 M005382

A Pair of Chinese Export Blue and White Porcelain Vases

Contact: Claudio Mariani claudio@cmarianiantiques.com Tel 415.541.7868 ~ Fax 415.487.3950