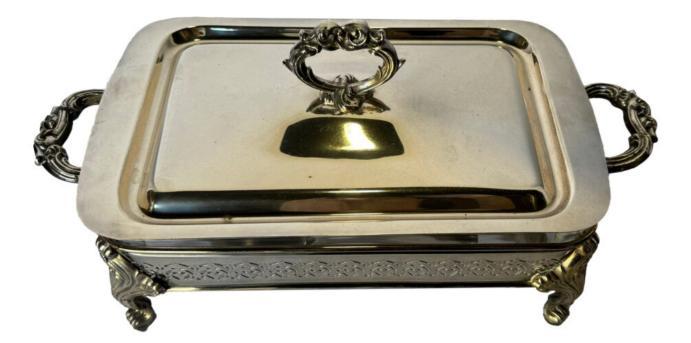

France 00623 M005382

A wonderful 19th Century Sterling Silver Lidded serving platter tray.

Contact: Claudio Mariani claudio@cmarianiantiques.com Tel 415.541.7868 ~ Fax 415.487.3950

France 00623 M005382

A stunning Pair of Rock Crystal Obelisk resting on a plinth base and supported each by round crystal balls.