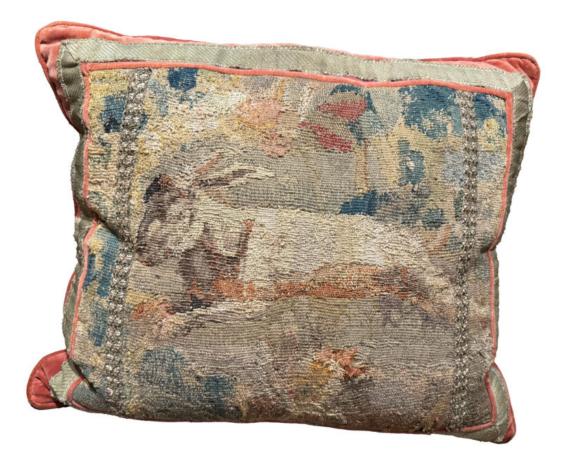

#### Pair of 18th Century Blanc de Chine Parrots.

Contact: Claudio Mariani claudio@cmarianiantiques.com Tel 415.541.7868 ~ Fax 415.487.3950

France 00623 M005382

An 18th Century Tapestry Fragment Pillow, with silk velvet back and self welt details at front.