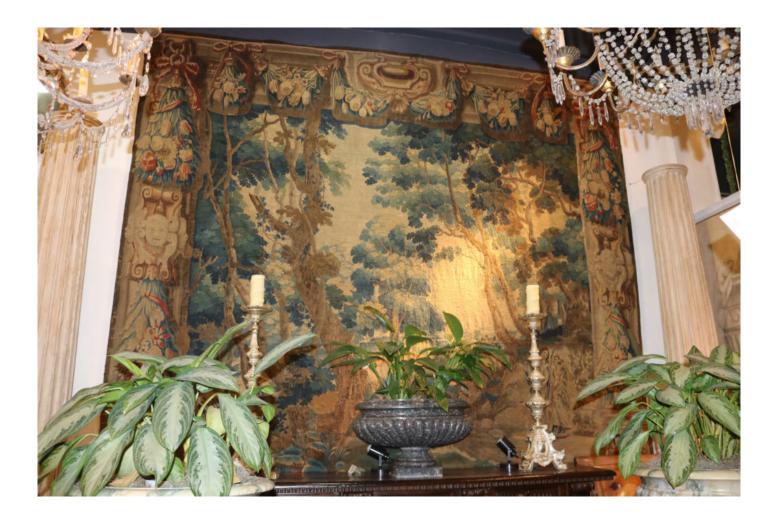

France 00623 M005382

**A 17th c. Flemish Verdure Tapestry** retaining lush green foliage and partial red pigment, the bottom right depicting two lovers among sheep and wolves

Contact: Claudio Mariani claudio@cmarianiantiques.com Tel 415.541.7868 ~ Fax 415.487.3950