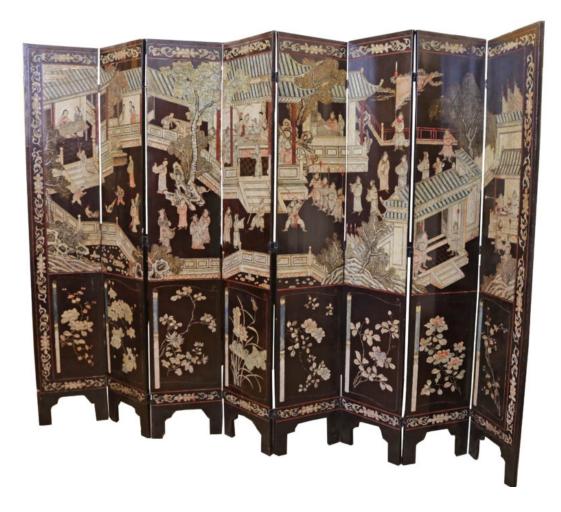

## An 18th c. Chinese Sang de Bouf Lacquer Screen, comprised of eight-panels and decorated pictorially with

Contact: Claudio Mariani claudio@cmarianiantiques.com Tel 415.541.7868 ~ Fax 415.487.3950

intricately carved scenes of pavilions, streams, strolling individuals with parasols, and everyday life