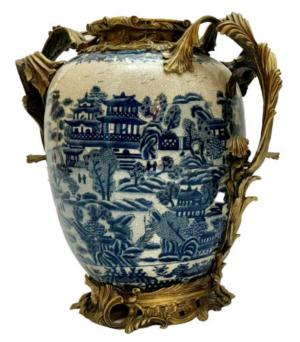

Contact: Claudio Mariani claudio@cmarianiantiques.com Tel 415.541.7868 ~ Fax 415.487.3950

France 00623 M005382

A pair of 18th Century Extraordinary Blue and White Porcelain Chinese Kangxi Vases, Embellished with Bronze Details.