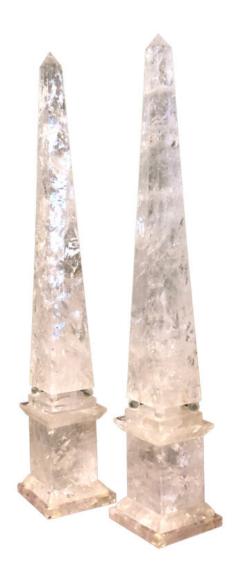

France 00623 M005382

A wonderful 19th Century Sterling Silver Lidded serving platter tray.

Contact: Claudio Mariani claudio@cmarianiantiques.com Tel 415.541.7868 ~ Fax 415.487.3950

France 00623 M005382

A stunning Pair of Rock Crystal Obelisk resting on a plinth base and supported each by round crystal balls.