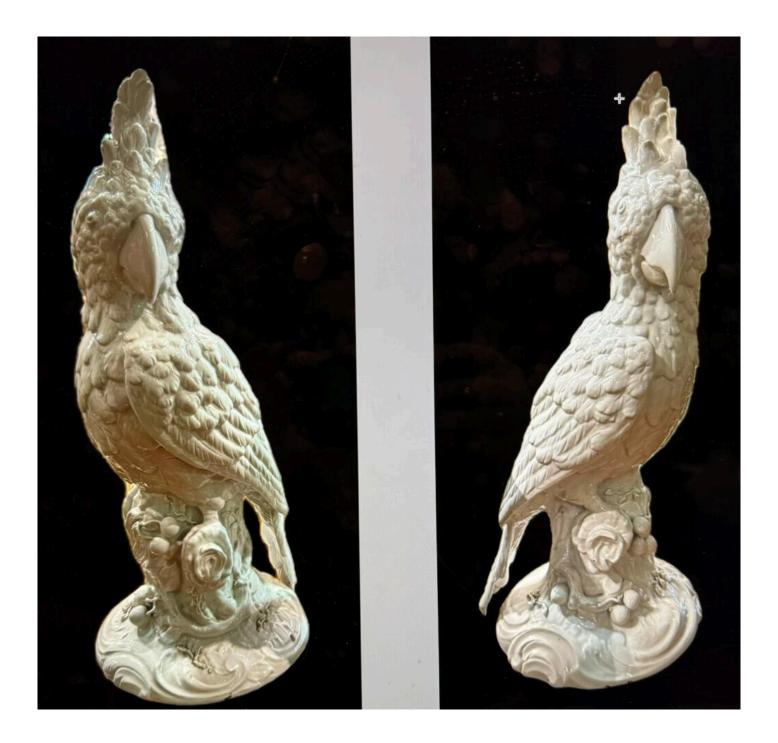

#### Pair of 18th Century Blanc de Chine Parrots.

Contact: Claudio Mariani claudio@cmarianiantiques.com Tel 415.541.7868 ~ Fax 415.487.3950

France 00623 M005382

An 18th Century Tapestry Fragment Pillow, with silk velvet back and self welt details at front.