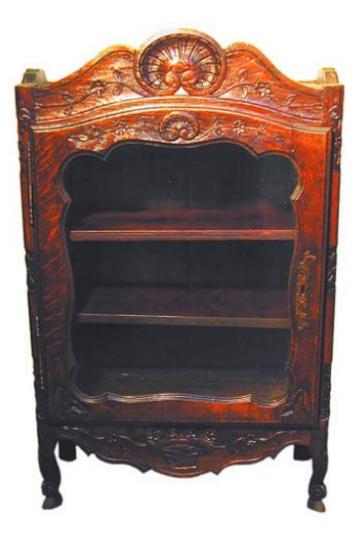

Contact: Claudio Mariani claudio@cmarianiantiques.com Tel 415.541.7868 ~ Fax 415.487.3950

France 4379 M00522

A Fine 18th Century French Louis XV Carved Oak Buffet a' deux Corps with intricately carved wheat and grape vine motif

Contact: Claudio Mariani claudio@cmarianiantiques.com Tel 415.541.7868 ~ Fax 415.487.3950

#### Height: 62"; Width: 37"; Depth: 18"

France 4379 M00522

Contact: Claudio Mariani claudio@cmarianiantiques.com Tel 415.541.7868 ~ Fax 415.487.3950