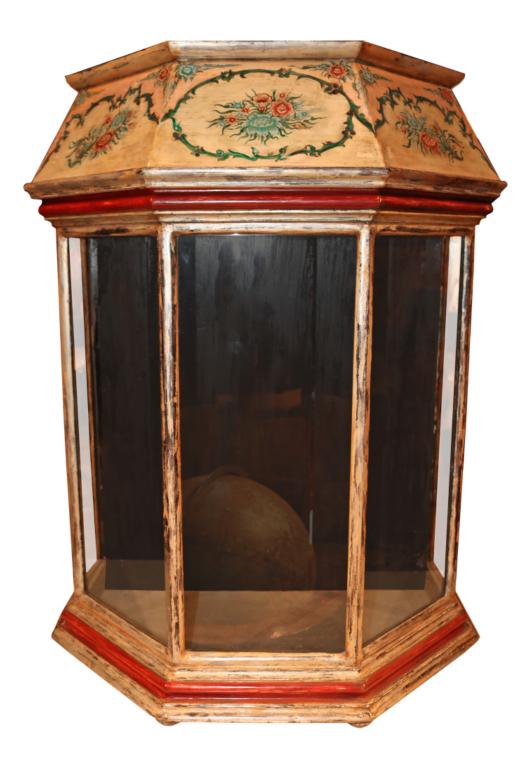

## A 19th Century Italian Polychrome and Silver-Gilt

Reliquare with painted floral decoration