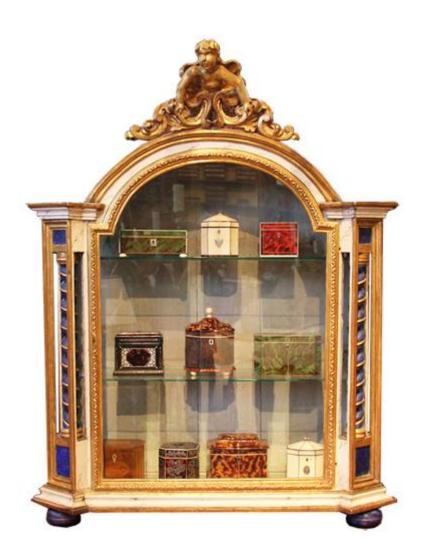

## An 18th Century Italian Polychrome and Parcel-Gilt Vitrine, the arched case surmounted by gilt carved putto and

Contact: Claudio Mariani claudio@cmarianiantiques.com Tel 415.541.7868 ~ Fax 415.487.3950

scrollwork above a conforming glass door flanked by twisting columns on canted corners and glass sides raised on bun feet

Contact: Claudio Mariani claudio@cmarianiantiques.com Tel 415.541.7868 ~ Fax 415.487.3950