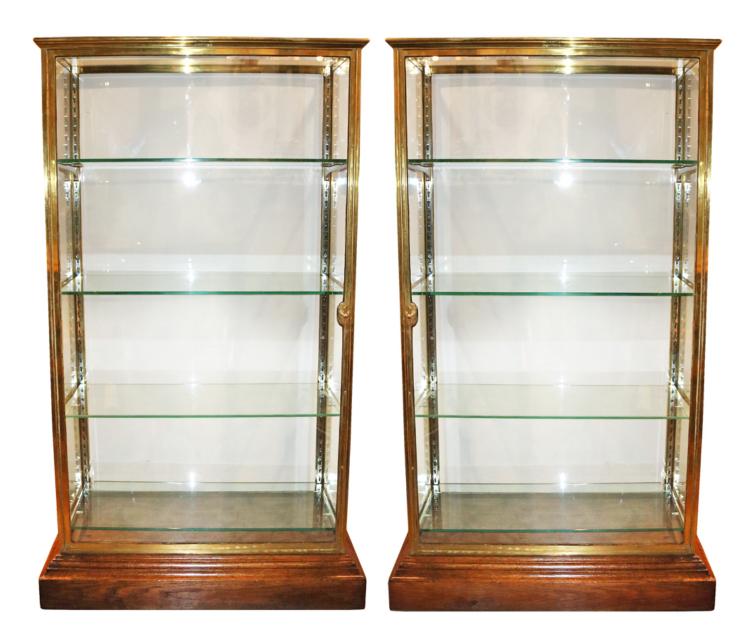

# A Pair of 19th Century French Glass Vitrines with brass mouldings and engraved: "Maison Marquet, E. Alphonse & L. Haour, 21, Place Bellecour, Lyon", with four moveable glass shelves and raised on a pedestal base