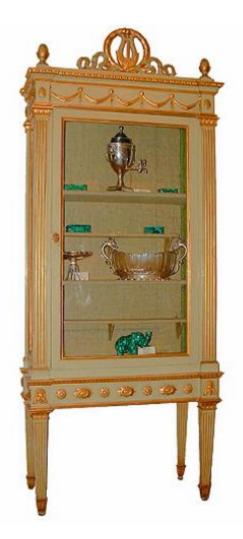

# A Stately 18th Century Parcel-Gilt and Polychrome Italian Louis XVI Vitrine, surmounted by a lyre wreath and acorn

Contact: Claudio Mariani claudio@cmarianiantiques.com Tel 415.541.7868 ~ Fax 415.487.3950

finials atop a lambrequin-carved frieze, and with four shelves behind a glazed door flanked by fluted pilasters and standing above a frieze of carved paterae, sunflowers and mascarons, the whole raised on fluted en gaine legs