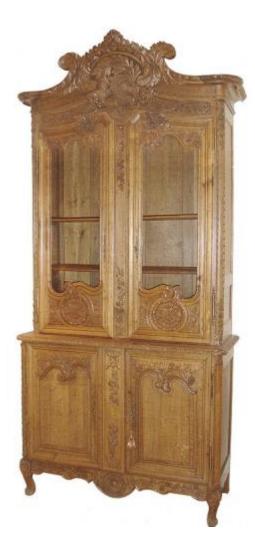

Contact: Claudio Mariani claudio@cmarianiantiques.com Tel 415.541.7868 ~ Fax 415.487.3950

France 4379 M00522

A Fine 18th Century French Louis XV Carved Oak Buffet a' deux Corps with intricately carved wheat and grape vine motif

#### Height: 62"; Width: 37"; Depth: 18"

France 4379 M00522

Contact: Claudio Mariani claudio@cmarianiantiques.com Tel 415.541.7868 ~ Fax 415.487.3950