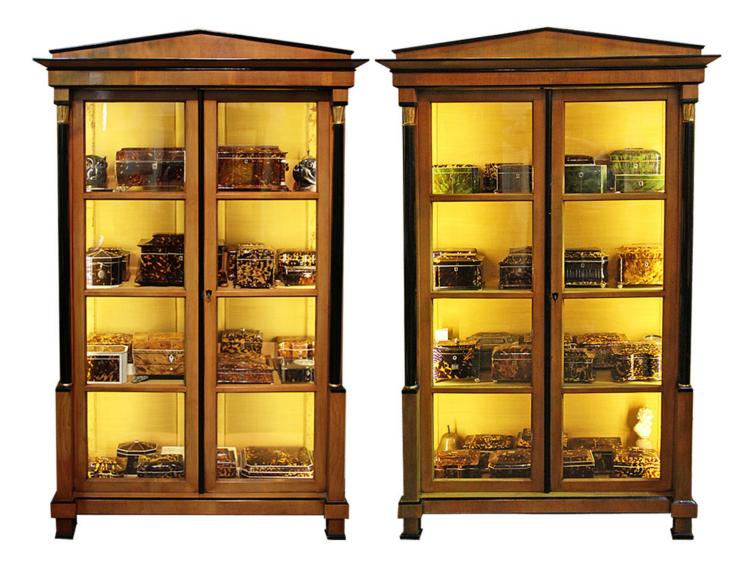

# An Exquisite 19th Century Swedish Mahogany and Ebonized Neoclassical Vitrine Cabinet, with pediment top

Contact: Claudio Mariani claudio@cmarianiantiques.com Tel 415.541.7868 ~ Fax 415.487.3950

above a single drawer and a three-sided glass case with single shelf and embellished with ormolu mounts, the whole raised on giltwood dolphin legs