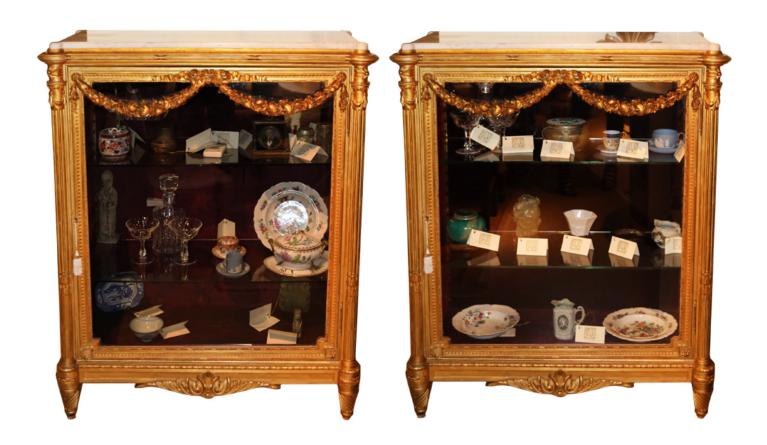

## A Pair of 19th Century French Napoleon III Giltwood

Vitrines, fitted with glass shelves, and topped with white marble

Contact: Claudio Mariani claudio@cmarianiantiques.com Tel 415.541.7868 ~ Fax 415.487.3950