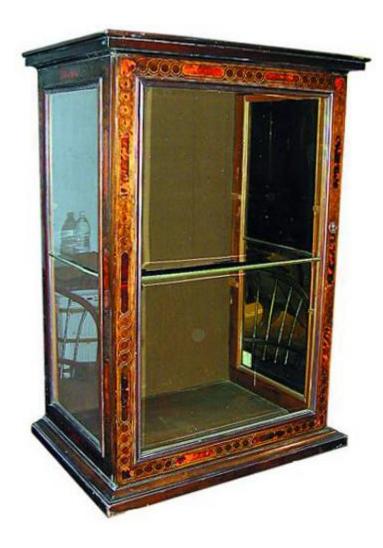

# **A Fine 19th Century French Vitrine** with red tortoiseshell inlays

Contact: Claudio Mariani claudio@cmarianiantiques.com Tel 415.541.7868 ~ Fax 415.487.3950

Contact: Claudio Mariani claudio@cmarianiantiques.com Tel 415.541.7868 ~ Fax 415.487.3950