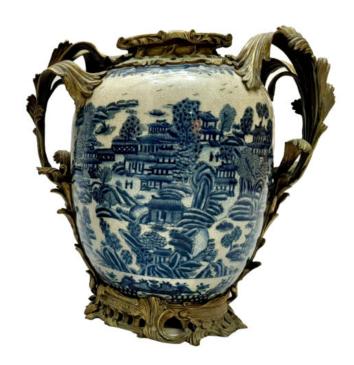

Italy 4909 C00521

A pair of 18th Century Extraordinary Blue and White Porcelain Chinese Kangxi Vases, Embellished with Bronze Details.

Contact: Claudio Mariani claudio@cmarianiantiques.com Tel 415.541.7868 ~ Fax 415.487.3950