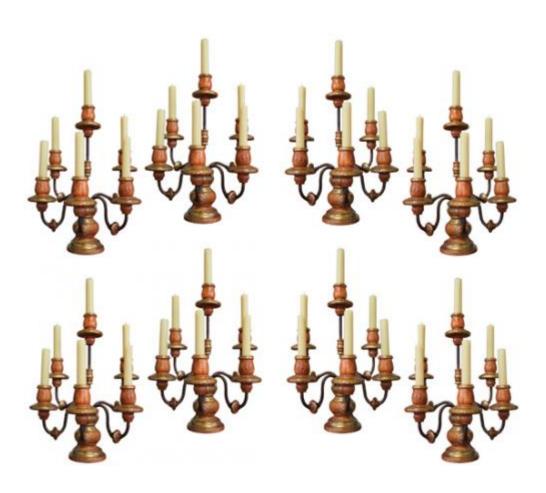

# A Set of Eight Tuscan Polychrome, Giltwood and Wrought Iron Girandoles, each with six lights

Contact: Claudio Mariani claudio@cmarianiantiques.com Tel 415.541.7868 ~ Fax 415.487.3950

Contact: Claudio Mariani claudio@cmarianiantiques.com Tel 415.541.7868 ~ Fax 415.487.3950