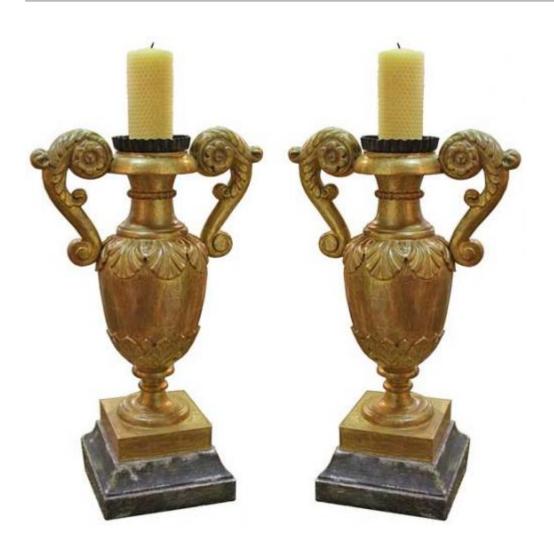

Italy 4909 C00521

A Pair of 18th Century Giltwood Urn Candlesticks with faux marble bases and ruffled tole bobeches; these can be electrified by C.Mariani as lamps if desired

Contact: Claudio Mariani claudio@cmarianiantiques.com Tel 415.541.7868 ~ Fax 415.487.3950