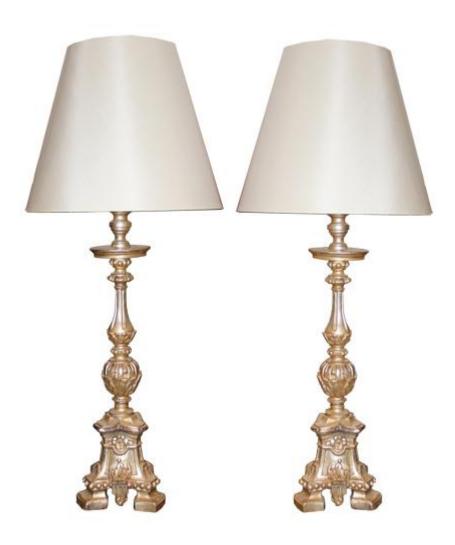

Italy 4909 C00521

A Pair of 18th Century Italian Carved Silver Gilt Ecclesiastical Pricket Sticks, now electrified and converted

Contact: Claudio Mariani claudio@cmarianiantiques.com Tel 415.541.7868 ~ Fax 415.487.3950

into table lamps, accented with acanthus leaves and floral motifs, and now fitted with custom silk shades

Height 68"; Triangular Base 19" x 19" x 19"

Italy 4909 C00521

A Set of Six 19th Century Italian Giltwood Sconces, each with 3 lights (now electrified) extending from acanthus leaf arms and terminating in floral accents at the bases