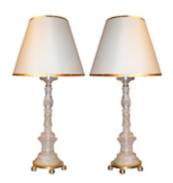

#### A Pair of Italian 18th Century Gilded Tall Candlesticks Made into Lamps

Height 68"; Triangular Base 19" x 19" x 19"

Italy 4909 C00521

A Pair of Vintage Rock Crystal Candlesticks, Now Converted into Table Lamps, comprised of carved and shaped rock crystal, creating a baluster standard atop a gilded base and resting on

Contact: Claudio Mariani claudio@cmarianiantiques.com Tel 415.541.7868 ~ Fax 415.487.3950

five rounded feet, the rock crystal quarried from the relatively small quartz mines in Sassari Province, Sardegna, Italy