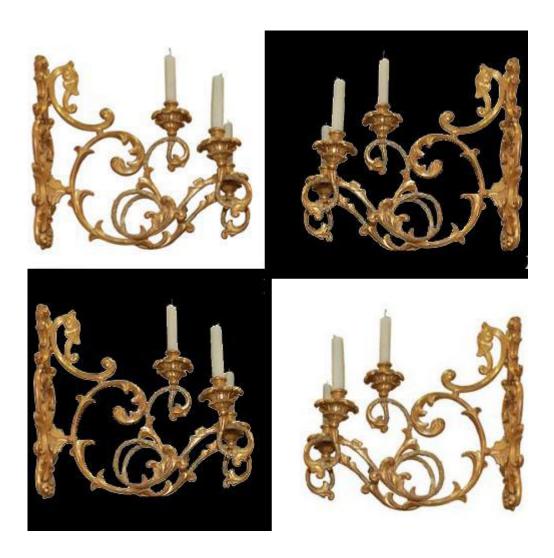

## A Pair of 19th Century French Louis XV Style Gilt Bronze & Glass Lanterns, now electrified

Contact: Claudio Mariani claudio@cmarianiantiques.com Tel 415.541.7868 ~ Fax 415.487.3950

Italy 4909 C00521

A Pair of 18th Century Baroque Italian Polychrome and Parcel-Gilt Sconces, now electrified, each with coral-colored grounds and with a single scrolling acanthus leaf arm extending to carved and shaped bobeches

Contact: Claudio Mariani claudio@cmarianiantiques.com Tel 415.541.7868 ~ Fax 415.487.3950

Italy 4909 C00521

A Pair of 18th Century Italian Louis XVI Giltwood Girandole Wall Sconces, now electrified, each with six lights on scrolling and begird arms emanating from a shaped baluster standard mounted on an intricately carved oval rosette backplate

Contact: Claudio Mariani claudio@cmarianiantiques.com Tel 415.541.7868 ~ Fax 415.487.3950

Italy 4909 C00521

A Dramatic Pair of 18th Century Italian Giltwood Sconces, boldly carved in gesso and wood, each arm issuing forth from cartouches and embellished with beading and foliate scrolling of

Contact: Claudio Mariani claudio@cmarianiantiques.com Tel 415.541.7868 ~ Fax 415.487.3950

acanthus and acacia leaves

Contact: Claudio Mariani claudio@cmarianiantiques.com Tel 415.541.7868 ~ Fax 415.487.3950