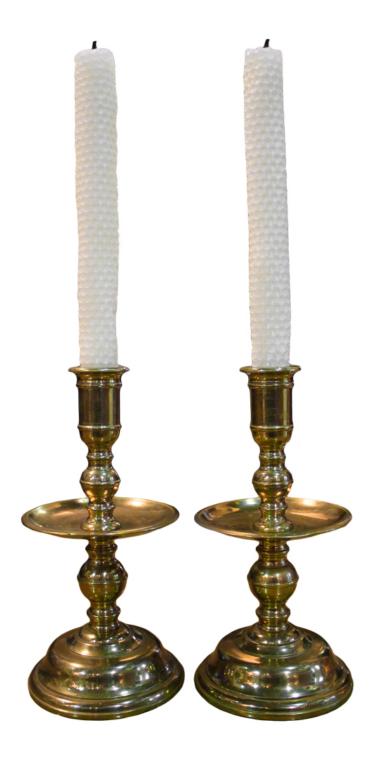

Contact: Claudio Mariani claudio@cmarianiantiques.com Tel 415.541.7868 ~ Fax 415.487.3950

Italy 4909 C00521

A Pair of Late 18th Century English Brass Candlesticks with shaped standards above circular plinth bases, and fitted with push ejectors at the base