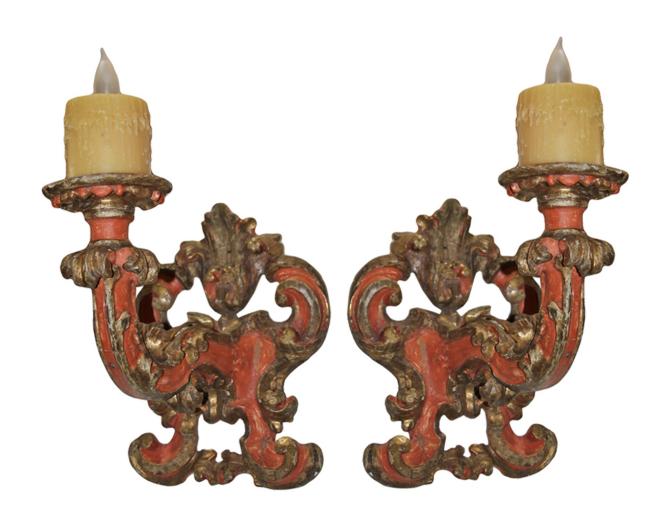

## A Pair of 19th Century French Louis XV Style Gilt Bronze & Glass Lanterns, now electrified

Contact: Claudio Mariani claudio@cmarianiantiques.com Tel 415.541.7868 ~ Fax 415.487.3950

Italy 4909 C00521

A Pair of 18th Century Baroque Italian Polychrome and Parcel-Gilt Sconces, now electrified, each with coral-colored grounds and with a single scrolling acanthus leaf arm extending to carved and shaped bobeches