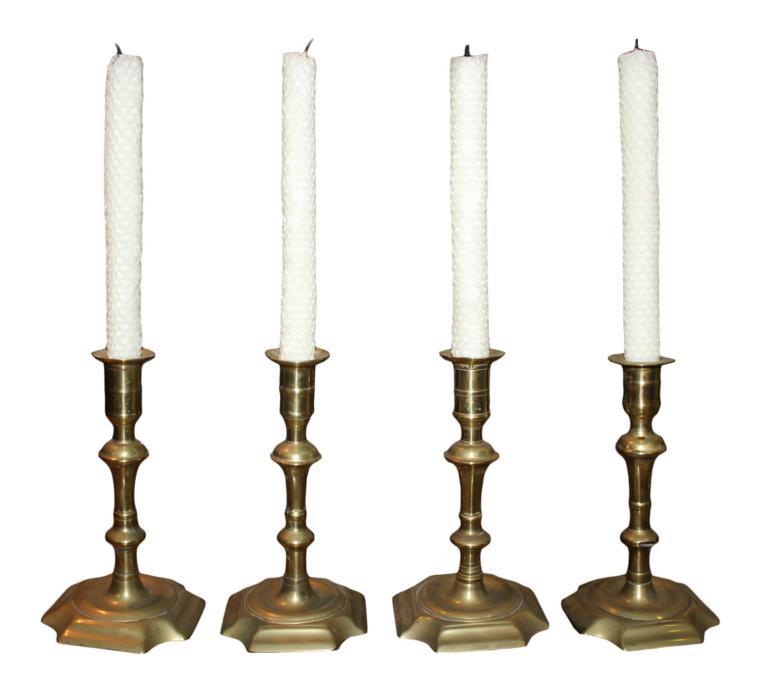

Contact: Claudio Mariani claudio@cmarianiantiques.com Tel 415.541.7868 ~ Fax 415.487.3950

Italy 4909 C00521

A Set of Four 19th Century English Brass Candlesticks, with baluster standards and raised on coved plinth bases Height 68"; Triangular Base 19"  $\times$  19"  $\times$  19"