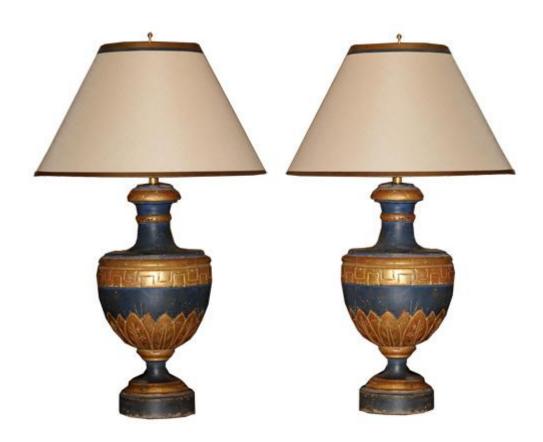

#### A Pair of 19th Century Giltwood and Blue Polychrome

**Urns,** now electrified as lamps and in the neoclassical taste with stepped and moulded plinths supporting waisted baluster urn forms with lotus leaf and other gilt decorative accents