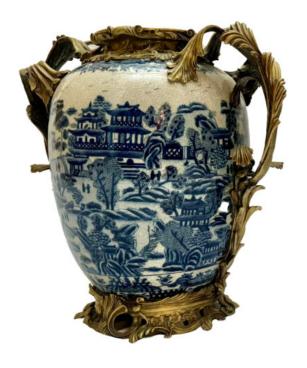

Italy 4909 C00521

A pair of 18th Century Extraordinary Blue and White Porcelain Chinese Kangxi Vases, Embellished with Bronze Details.

Contact: Claudio Mariani claudio@cmarianiantiques.com Tel 415.541.7868 ~ Fax 415.487.3950