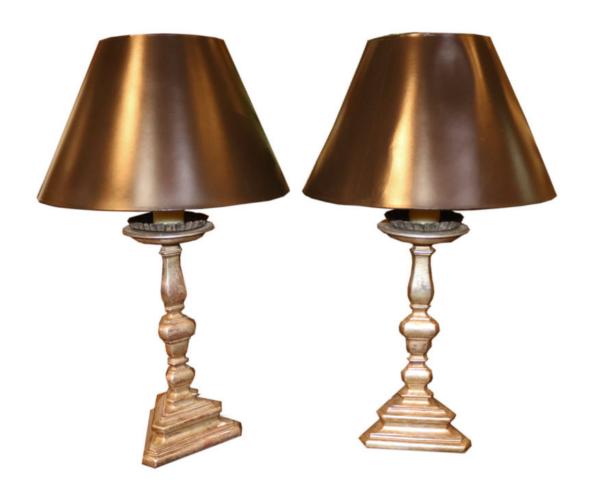

Italy 4909 C00521

A Pair of Italian Silver Leaf Table Lamps with metal bobeches above a shaped baluster above stepped triangular bases with chocolate colored metal shades, now electrified

Contact: Claudio Mariani claudio@cmarianiantiques.com Tel 415.541.7868 ~ Fax 415.487.3950