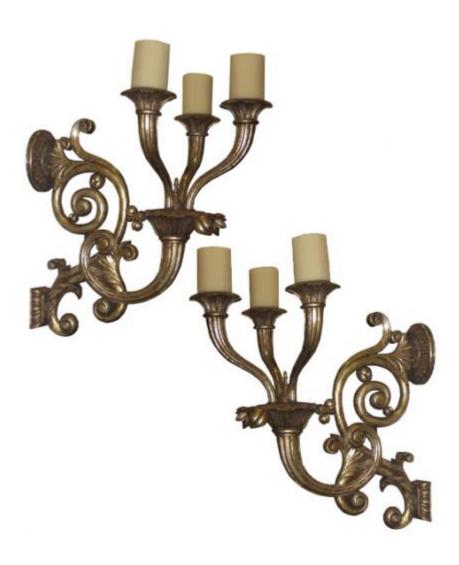

into table lamps, accented with acanthus leaves and floral motifs, and now fitted with custom silk shades

Height 68"; Triangular Base 19" x 19" x 19"

Italy 4909 C00521

A Set of Six 19th Century Italian Giltwood Sconces, each with 3 lights (now electrified) extending from acanthus leaf arms and terminating in floral accents at the bases