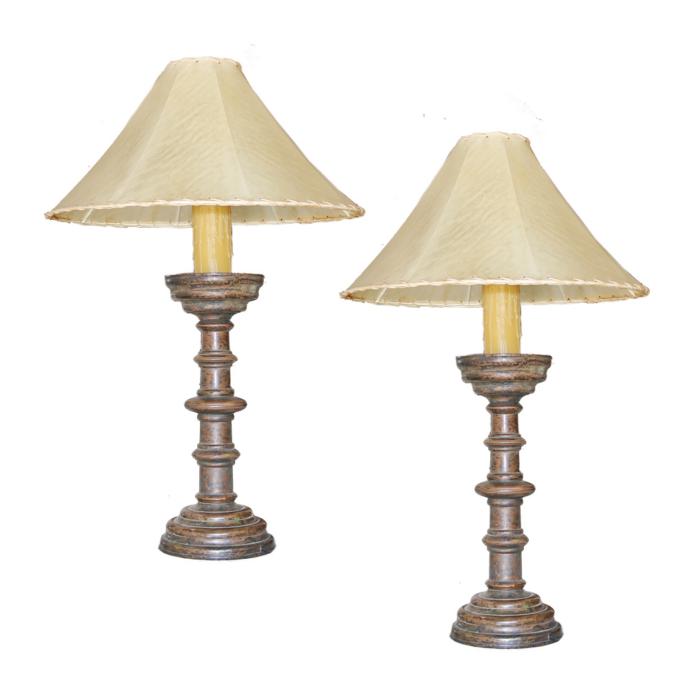

Italy 4909 C00521

A Pair of Italian Silver Leaf Table Lamps with metal bobeches above a shaped baluster above stepped triangular bases with chocolate colored metal shades, now electrified

Contact: Claudio Mariani claudio@cmarianiantiques.com Tel 415.541.7868 ~ Fax 415.487.3950