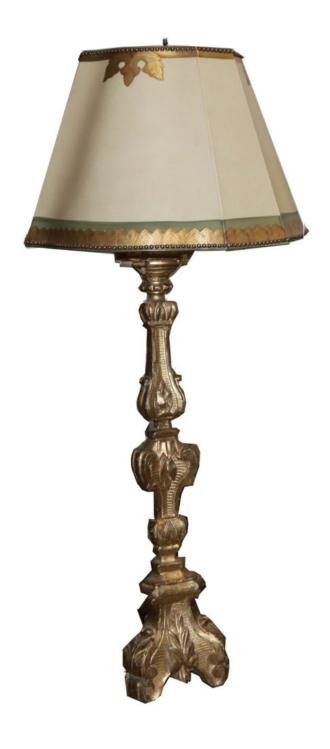

#### A Pair of Italian 18th Century Gilded Tall Candlesticks Made into Lamps

Height 68"; Triangular Base 19" x 19" x 19"

Italy 4909 C00521

A Pair of Vintage Rock Crystal Candlesticks, Now Converted into Table Lamps, comprised of carved and shaped rock crystal, creating a baluster standard atop a gilded base and resting on