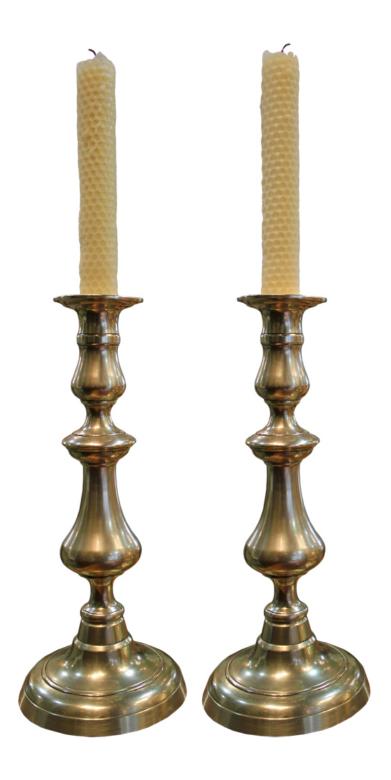

Contact: Claudio Mariani claudio@cmarianiantiques.com Tel 415.541.7868 ~ Fax 415.487.3950

Italy 4909 C00521

A Pair of Late 18th Century English Brass Candlesticks with shaped standards above circular plinth bases, and fitted with push ejectors at the base