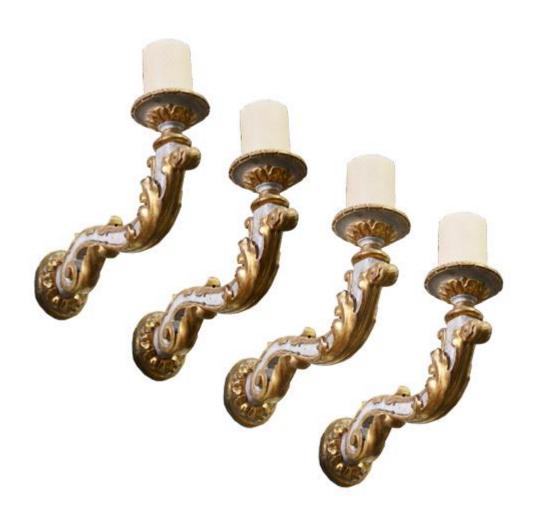

Contact: Claudio Mariani claudio@cmarianiantiques.com Tel 415.541.7868 ~ Fax 415.487.3950

Italy 4909 C00521

A Set of Four 19th Century English Brass Candlesticks, with baluster standards and raised on coved plinth bases Height 68"; Triangular Base 19"  $\times$  19"  $\times$  19"