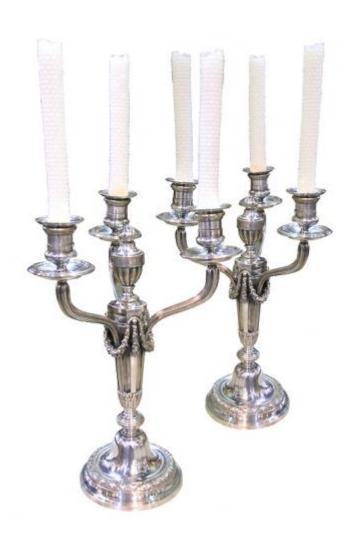

Contact: Claudio Mariani claudio@cmarianiantiques.com Tel 415.541.7868 ~ Fax 415.487.3950

Contact: Claudio Mariani claudio@cmarianiantiques.com Tel 415.541.7868 ~ Fax 415.487.3950

Italy 4909 C00521

A Pair of 19th Century Silver-Plated Candlesticks, each with three lights emanating from gadrooned arms and designed in the neoclassical taste, centered with an urn topped by a "flame," swags, acanthus leaves, and with trailing bay leaves encircling the base