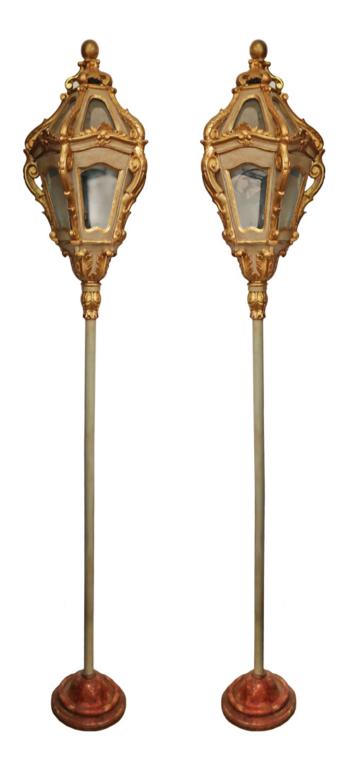

#### A Pair of 18th Century Parcel-Gilt and Polychrome

**Venetian Lanterns,** the standards painted in a pale robins' egg blue and the lanterns embellished with carved and gilded scrollwork and foliate motifs, now fitted for electricity and resting on faux marble circular stepped bases