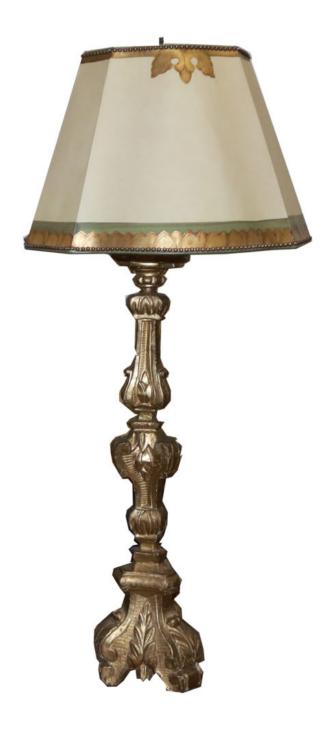

#### A Pair of Italian 18th Century Gilded Tall Candlesticks Made into Lamps

Height 68"; Triangular Base 19" x 19" x 19"

Italy 4909 C00521

A Pair of Vintage Rock Crystal Candlesticks, Now Converted into Table Lamps, comprised of carved and shaped rock crystal, creating a baluster standard atop a gilded base and resting on