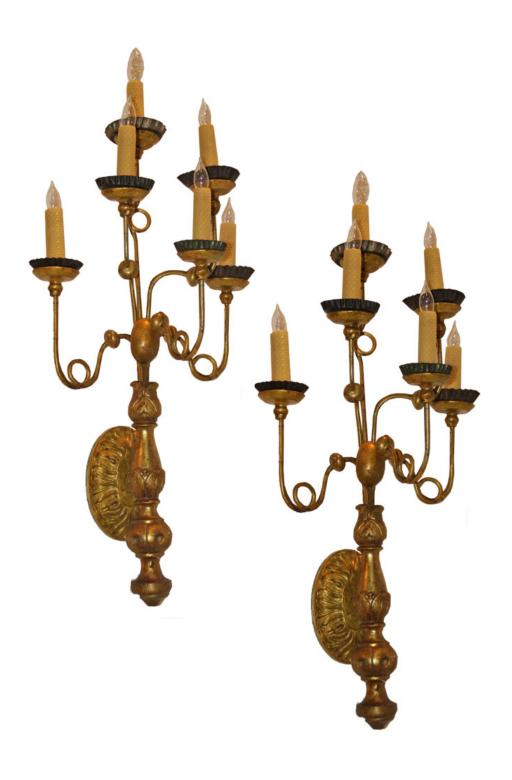

Contact: Claudio Mariani claudio@cmarianiantiques.com Tel 415.541.7868 ~ Fax 415.487.3950

Italy 4909 C00521

A Pair of 18th Century Italian Louis XVI Giltwood Girandole Wall Sconces, now electrified, each with six lights on scrolling and begird arms emanating from a shaped baluster standard mounted on an intricately carved oval rosette backplate