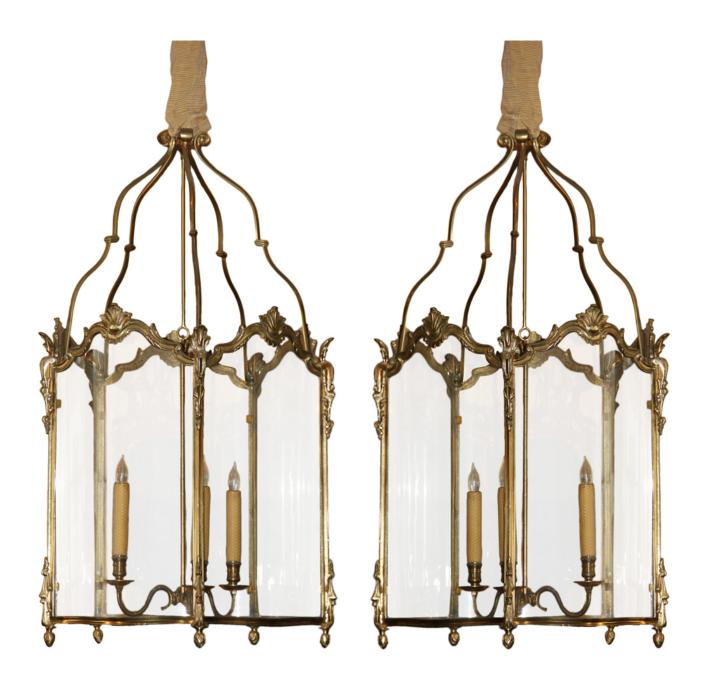

## A Pair of 19th Century French Louis XV Style Gilt Bronze & Glass Lanterns, now electrified

Contact: Claudio Mariani claudio@cmarianiantiques.com Tel 415.541.7868 ~ Fax 415.487.3950

Italy 4909 C00521

A Pair of 18th Century Baroque Italian Polychrome and Parcel-Gilt Sconces, now electrified, each with coral-colored grounds and with a single scrolling acanthus leaf arm extending to carved and shaped bobeches