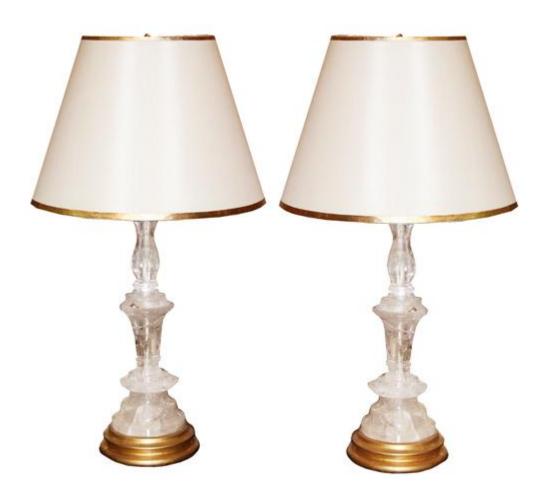

#### A Pair of Italian 18th Century Gilded Tall Candlesticks Made into Lamps

Height 68"; Triangular Base 19" x 19" x 19"

Italy 4909 C00521

A Pair of Vintage Rock Crystal Candlesticks, Now Converted into Table Lamps, comprised of carved and shaped rock crystal, creating a baluster standard atop a gilded base and resting on

Contact: Claudio Mariani claudio@cmarianiantiques.com Tel 415.541.7868 ~ Fax 415.487.3950

five rounded feet, the rock crystal quarried from the relatively small quartz mines in Sassari Province, Sardegna, Italy

Contact: Claudio Mariani claudio@cmarianiantiques.com Tel 415.541.7868 ~ Fax 415.487.3950

Italy 4909 C00521

A Pair of Rock Crystal Candlesticks Now Converted into Table Lamps comprised of carved and shaped rock crystal elements, quarried from the relatively small but still productive quartz mines in Sassari Province, Sardegna, Italy, creating a

Contact: Claudio Mariani claudio@cmarianiantiques.com Tel 415.541.7868 ~ Fax 415.487.3950

baluster standard mounted on a gilt base and now fitted with custom silk shades,

Contact: Claudio Mariani claudio@cmarianiantiques.com Tel 415.541.7868 ~ Fax 415.487.3950