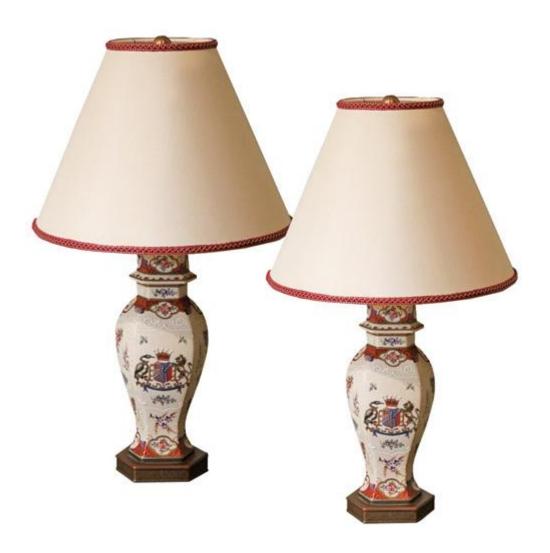

Contact: Claudio Mariani claudio@cmarianiantiques.com Tel 415.541.7868 ~ Fax 415.487.3950

Italy 4909 C00521

A Pair of 19th Century Continental Bisque Porcelain Urn Lamps, with floral enamel and filigree embellishments and now

Contact: Claudio Mariani claudio@cmarianiantiques.com Tel 415.541.7868 ~ Fax 415.487.3950

fitted with later matching silk lampshades Height 68"; Triangular Base 19"  $\times$  19"  $\times$  19"

Contact: Claudio Mariani claudio@cmarianiantiques.com Tel 415.541.7868 ~ Fax 415.487.3950