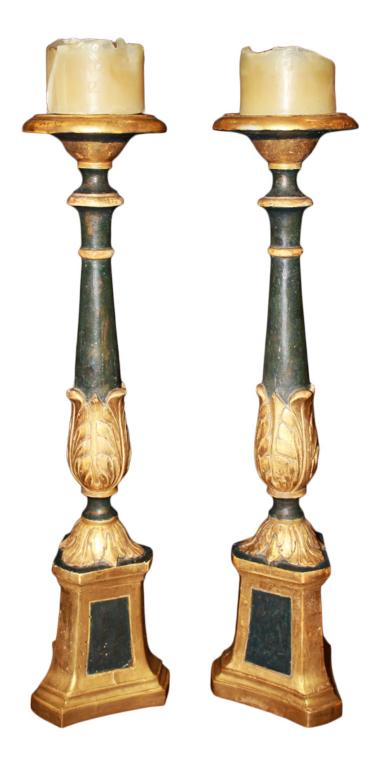

Italy 4909 C00521

A Pair of 18th Century Italian Carved Silver Gilt Ecclesiastical Pricket Sticks, now electrified and converted

Contact: Claudio Mariani claudio@cmarianiantiques.com Tel 415.541.7868 ~ Fax 415.487.3950

into table lamps, accented with acanthus leaves and floral motifs, and now fitted with custom silk shades

Height 68"; Triangular Base 19" x 19" x 19"

Italy 4909 C00521

A Set of Six 19th Century Italian Giltwood Sconces, each with 3 lights (now electrified) extending from acanthus leaf arms and terminating in floral accents at the bases