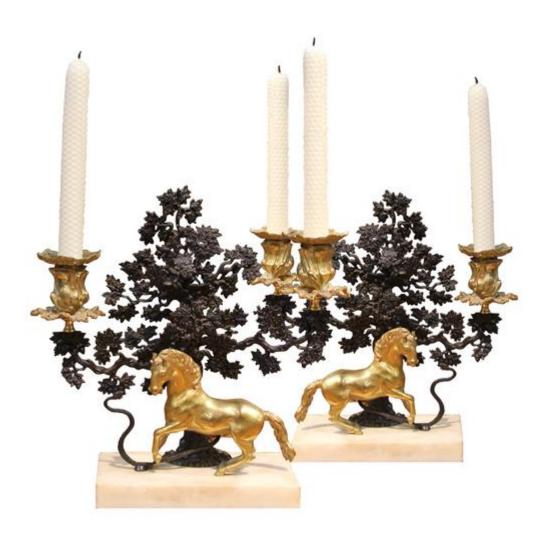

Contact: Claudio Mariani claudio@cmarianiantiques.com Tel 415.541.7868 ~ Fax 415.487.3950

Italy 4909 C00521

A Pair of Italian 19th Century Bronze, Ormolu and Marble Candelabra, each with a single bronze tree, a bronze doré horse, and two candles, the whole raise on cream-colored marble