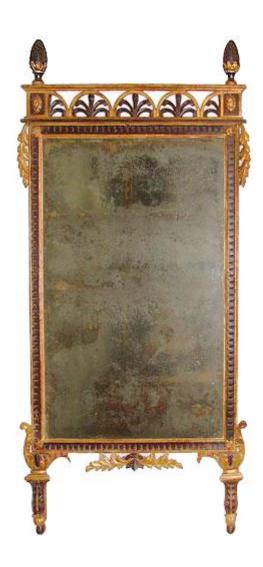

France 02754 M00523

A Dramatic 18th Century Luccan Polychrome and Parcel-Gilt Pier Mirror retaining its original mercury glass plate

Contact: Claudio Mariani claudio@cmarianiantiques.com Tel 415.541.7868 ~ Fax 415.487.3950

mounted in a fretted neoclassical frame crested with ebonized pine cone finials above a colonnade of palmettes flanked by hanging swags above a centered acanthus and rosette motif flanked by conforming pillar "feet"