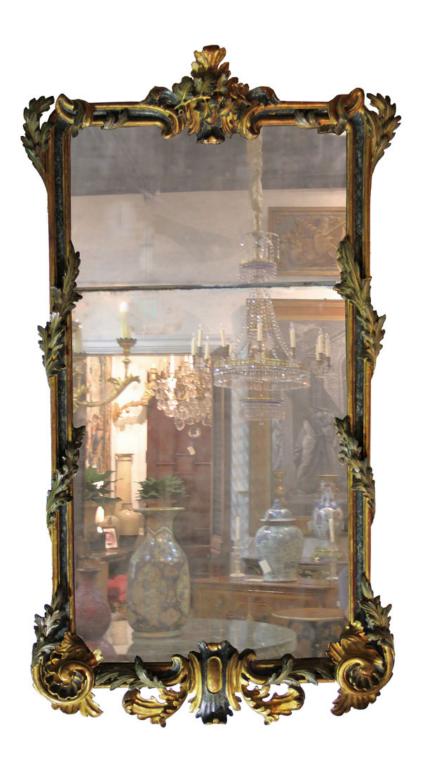

Contact: Claudio Mariani claudio@cmarianiantiques.com Tel 415.541.7868 ~ Fax 415.487.3950

France 02754 M00523

An 18th Century Italian Rococo Giltwood Pier Mirror, crested with acanthus leaves and flowers above vining and

## rocaille motifs

Contact: Claudio Mariani claudio@cmarianiantiques.com Tel 415.541.7868 ~ Fax 415.487.3950

France 02754 M00523