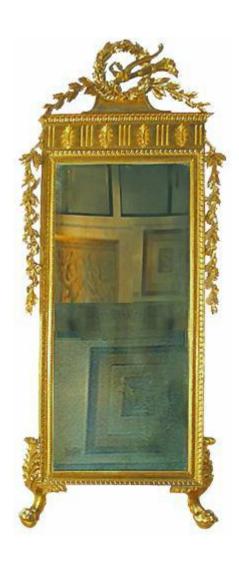

France 02754 M00523

An 18th Century Swedish Mahogany and Parcel Gilt Mirror crested with a neoclassical urn flanked by garlands and eagles, above the original mirror plate framed with Corinthian columns and accented with gilt florets