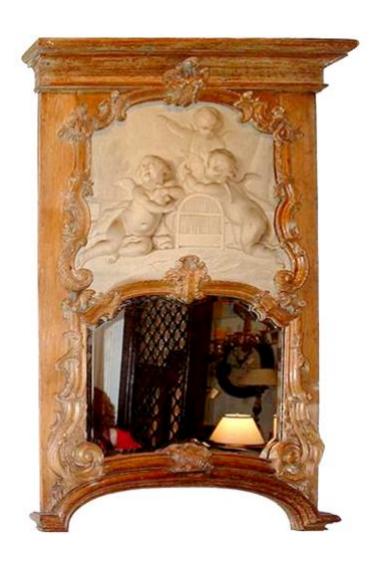

Contact: Claudio Mariani claudio@cmarianiantiques.com Tel 415.541.7868 ~ Fax 415.487.3950

France 02754 M00523

An 18th Century Dutch Louis XV Carved Oak Trumeau, with grisaille on panel of winged putti with aviary and birds above a

Contact: Claudio Mariani claudio@cmarianiantiques.com Tel 415.541.7868 ~ Fax 415.487.3950

shaped and beveled mirror framed with abundant C and S scrolls amid rocaille and surmounted by a stepped cornice