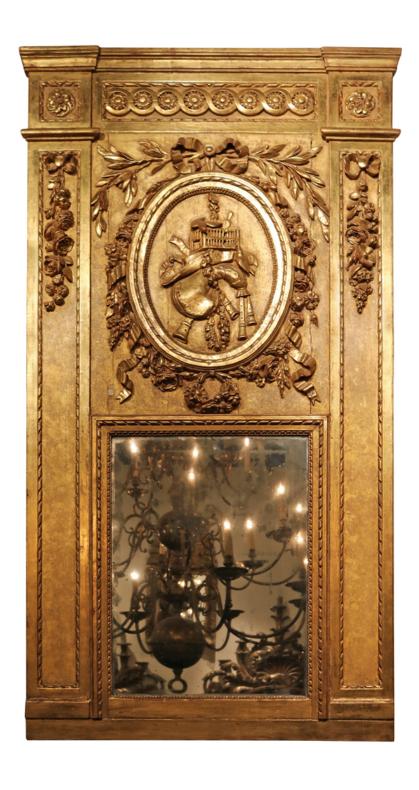

Contact: Claudio Mariani claudio@cmarianiantiques.com Tel 415.541.7868 ~ Fax 415.487.3950

France 02754 M00523

A Fine 18th Century French Louis XVI Giltwood Trophy
Mirror crested with banners, a shield and a helmet, retaining the

Contact: Claudio Mariani claudio@cmarianiantiques.com Tel 415.541.7868 ~ Fax 415.487.3950

original mercury plate glass
Height 56 1/2"; Width 36 1/4"

Contact: Claudio Mariani claudio@cmarianiantiques.com Tel 415.541.7868 ~ Fax 415.487.3950