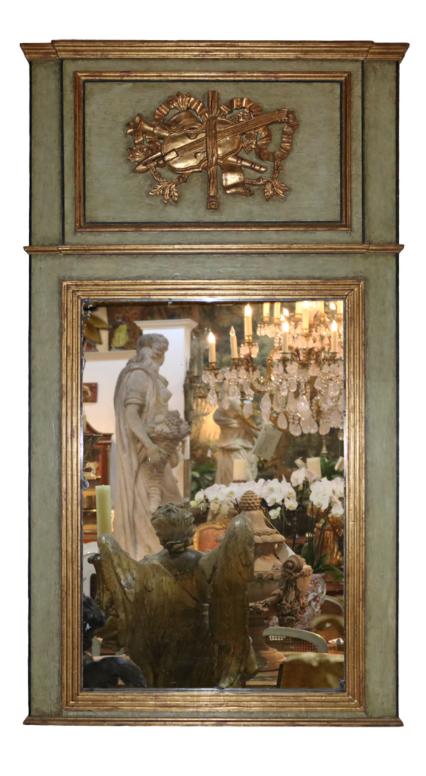

## A French Giltwood Transitional Louis XV to Louis XVI

**Mirror** with an elaborate carved cresting comprised of a mandolin amid rocaille scrolling and foliate motifs

Contact: Claudio Mariani claudio@cmarianiantiques.com Tel 415.541.7868 ~ Fax 415.487.3950