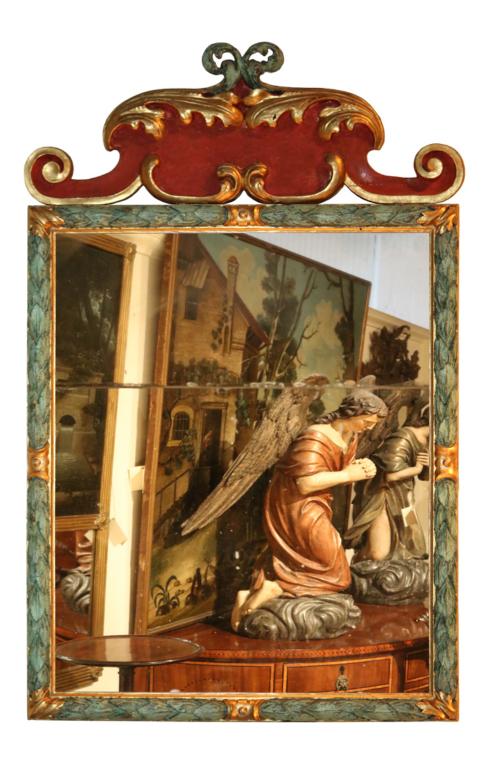

Tel 415.541.7868 ~ Fax 415.487.3950

France 02754 M00523

A Dramatic 18th Century French Louis XVI Carved Giltwood Mirror with original mercury plate crested with musical instruments and olive leaves



Contact: Claudio Mariani claudio@cmarianiantiques.com Tel 415.541.7868 ~ Fax 415.487.3950

France 02754 M00523

A 19th Century Red Lacquer Chinese Mirror with carved scrolled top and hand-painted gold detailing

Contact: Claudio Mariani claudio@cmarianiantiques.com Tel 415.541.7868 ~ Fax 415.487.3950



France 02754 M00523

A Fine 18th Century French Louis XVI Giltwood Trophy
Mirror crested with banners, a shield and a helmet, retaining the

Contact: Claudio Mariani claudio@cmarianiantiques.com Tel 415.541.7868 ~ Fax 415.487.3950

original mercury plate glass
Height 56 1/2"; Width 36 1/4"



Contact: Claudio Mariani claudio@cmarianiantiques.com Tel 415.541.7868 ~ Fax 415.487.3950

France 02754 M00523

## An Exquisite 18th Century Italian Polychrome & Gilt Mirror