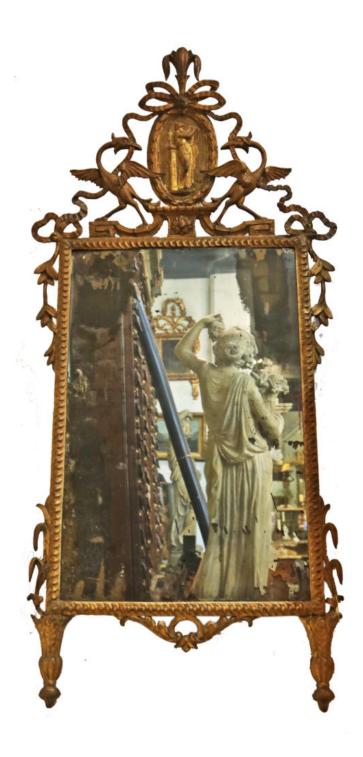

## A French 18th Century Louis XVI Giltwood Neoclassical

**Mirror,** carved with trailing husks, crested with a trophy centered by a pair of kissing doves and retaining its original mercury plates

Contact: Claudio Mariani claudio@cmarianiantiques.com Tel 415.541.7868 ~ Fax 415.487.3950