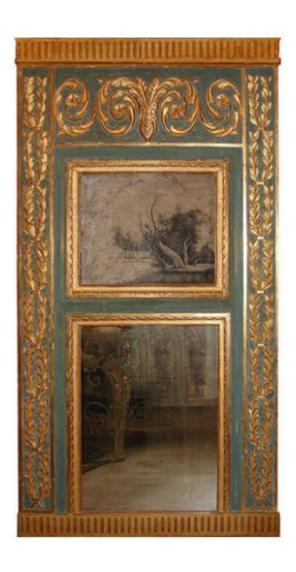

## A 19th Century Swedish Mahogany and Brass Inlay Mirror,

the original rectangular mirror plate surrounded by a mahogany frame with brass inlaid swags above a semicircular medallion along with foliate motifs