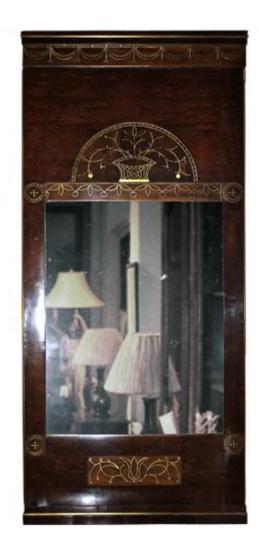

## A 19th Century Swedish Mahogany and Brass Inlay Mirror,

the original rectangular mirror plate surrounded by a mahogany frame with brass inlaid swags above a semicircular medallion along with foliate motifs