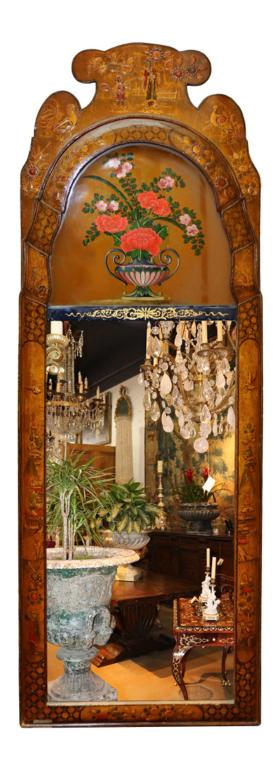

Contact: Claudio Mariani claudio@cmarianiantiques.com Tel 415.541.7868 ~ Fax 415.487.3950

Contact: Claudio Mariani claudio@cmarianiantiques.com Tel 415.541.7868 ~ Fax 415.487.3950

France 02754 M00523

An 18th Century English Chinoiserie Mirror, the shaped crest depicting two figures in a garden, flanked by flowers and birds, the arched decorative frieze with a brightly painted jardiniere overflowing with chrysanthemums and above a rectangular mirror plate, the whole with moulded borders and floral and figural chinoiserie imagery