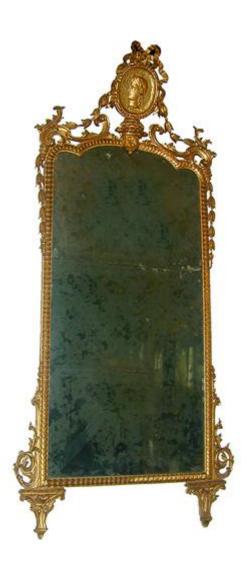

Contact: Claudio Mariani claudio@cmarianiantiques.com Tel 415.541.7868 ~ Fax 415.487.3950

France 02754 M00523

An 18th Century Italian Tuscan Giltwood Mirror, the rectangular mirror plate surmounted by an oval medallion depicting a female figure flanked by opposing winged griffins and ribboning the sides with foliate carving all above acanthus carvings