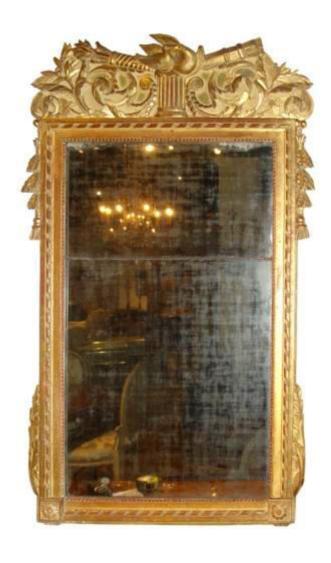

## A French 18th Century Louis XVI Giltwood Neoclassical

**Mirror,** carved with trailing husks, crested with a trophy centered by a pair of kissing doves and retaining its original mercury plates

Contact: Claudio Mariani claudio@cmarianiantiques.com Tel 415.541.7868 ~ Fax 415.487.3950