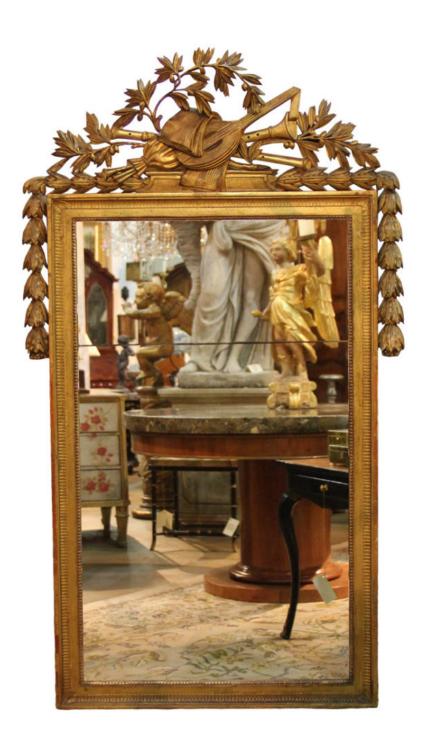

## A French Giltwood Transitional Louis XV to Louis XVI

**Mirror** with an elaborate carved cresting comprised of a mandolin amid rocaille scrolling and foliate motifs

Contact: Claudio Mariani claudio@cmarianiantiques.com Tel 415.541.7868 ~ Fax 415.487.3950