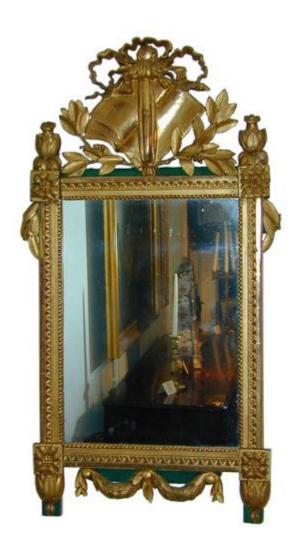

Contact: Claudio Mariani claudio@cmarianiantiques.com Tel 415.541.7868 ~ Fax 415.487.3950

France 02754 M00523

A Dramatic 18th Century French Louis XVI Carved Giltwood Mirror with original mercury plate crested with musical instruments and olive leaves