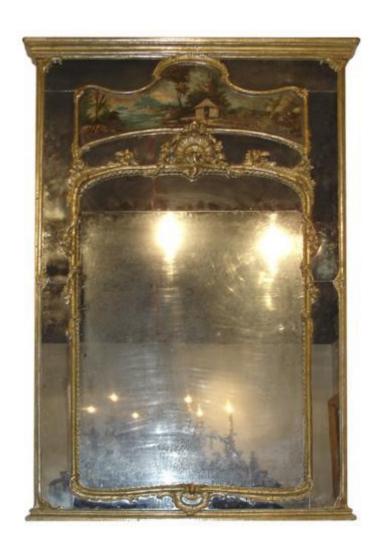

France 02754 M00523

An 18th Century French Louis XV Style Silver Gilt Trumeau Mirror with a painted panel of a landscape setting above a

Contact: Claudio Mariani claudio@cmarianiantiques.com Tel 415.541.7868 ~ Fax 415.487.3950

scrolling giltwood border standing proud of the frame and crested with stylized shells, all inside a perimeter mirror border and retaining original mercury glass plates

Contact: Claudio Mariani claudio@cmarianiantiques.com Tel 415.541.7868 ~ Fax 415.487.3950