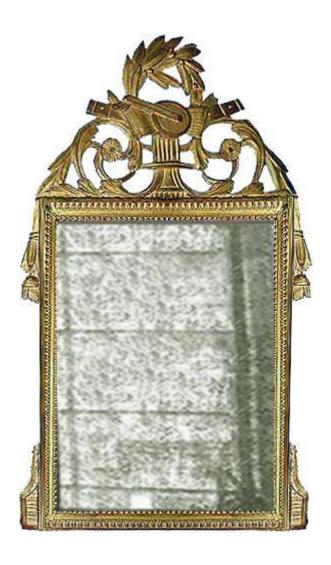

France 02754 M00523

An 18th Century Swedish Mahogany and Parcel Gilt Mirror crested with a neoclassical urn flanked by garlands and eagles, above the original mirror plate framed with Corinthian columns and accented with gilt florets