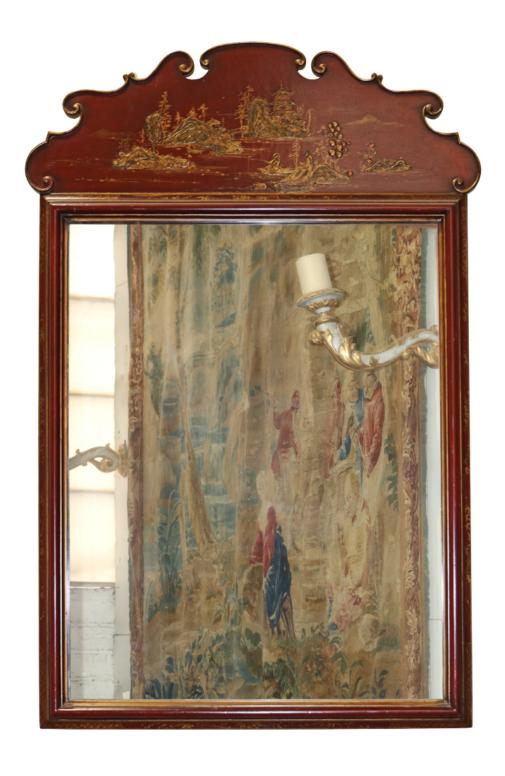

Contact: Claudio Mariani claudio@cmarianiantiques.com Tel 415.541.7868 ~ Fax 415.487.3950

France 02754 M00523

A 19th Century Red Lacquer Chinese Mirror with carved scrolled top and hand-painted gold detailing