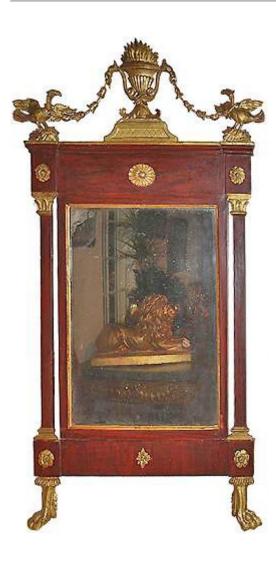

France 02754 M00523

An 18th Century Swedish Mahogany and Parcel Gilt Mirror crested with a neoclassical urn flanked by garlands and eagles, above the original mirror plate framed with Corinthian columns and accented with gilt florets