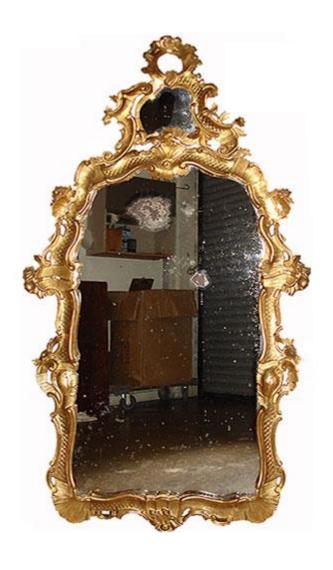

Contact: Claudio Mariani claudio@cmarianiantiques.com Tel 415.541.7868 ~ Fax 415.487.3950

France 02754 M00523

An 18th Century Italian Rococo Giltwood Pier Mirror, crested with acanthus leaves and flowers above vining and

Contact: Claudio Mariani claudio@cmarianiantiques.com Tel 415.541.7868 ~ Fax 415.487.3950

## rocaille motifs

Contact: Claudio Mariani claudio@cmarianiantiques.com Tel 415.541.7868 ~ Fax 415.487.3950

France 02754 M00523