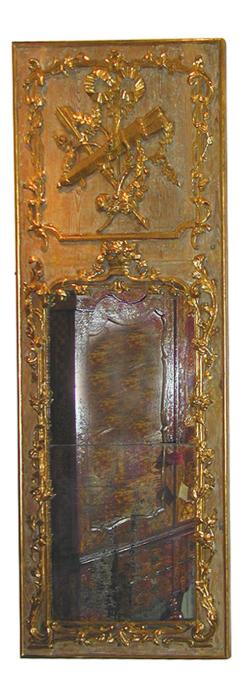

Contact: Claudio Mariani claudio@cmarianiantiques.com Tel 415.541.7868 ~ Fax 415.487.3950

Contact: Claudio Mariani claudio@cmarianiantiques.com Tel 415.541.7868 ~ Fax 415.487.3950

France 02754 M00523

An Impressive 18th Century Louis XVI Gilt Trumeau Mirror with pilaster columns detailed with ribband motifs, acanthus sprays, and flowers surrounding an unusual allegorical cartouche depicting musical instruments, buildings and articles of clothing Height 56 1/2"; Width 36 1/4"