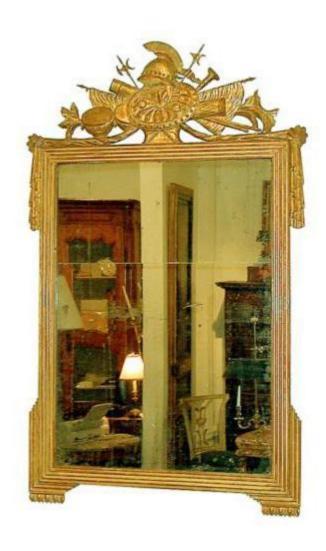

Contact: Claudio Mariani claudio@cmarianiantiques.com Tel 415.541.7868 ~ Fax 415.487.3950

France 02754 M00523

A Fine 18th Century French Louis XVI Giltwood Trophy
Mirror crested with banners, a shield and a helmet, retaining the

Contact: Claudio Mariani claudio@cmarianiantiques.com Tel 415.541.7868 ~ Fax 415.487.3950

original mercury plate glass
Height 56 1/2"; Width 36 1/4"

Contact: Claudio Mariani claudio@cmarianiantiques.com Tel 415.541.7868 ~ Fax 415.487.3950