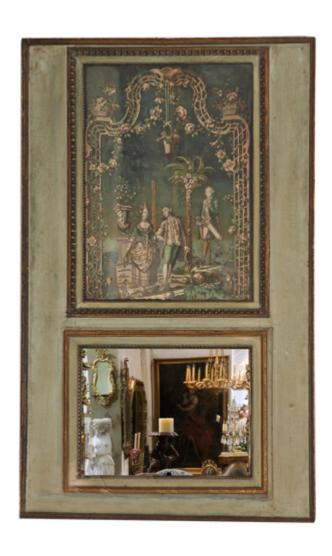

Contact: Claudio Mariani claudio@cmarianiantiques.com Tel 415.541.7868 ~ Fax 415.487.3950

France 02754 M00523

A French 18th Century Louis XV Fete Galante Trumeau, the top depicting an aristocratic couple walking in an idealized

Contact: Claudio Mariani claudio@cmarianiantiques.com Tel 415.541.7868 ~ Fax 415.487.3950

garden of garlands, trellises, and suspended baskets of flowers, above a smaller looking glass and surrounded with gilt beaded moldings and within a polychrome and parcel gilt banded frame Height 56 1/2"; Width 36 1/4"