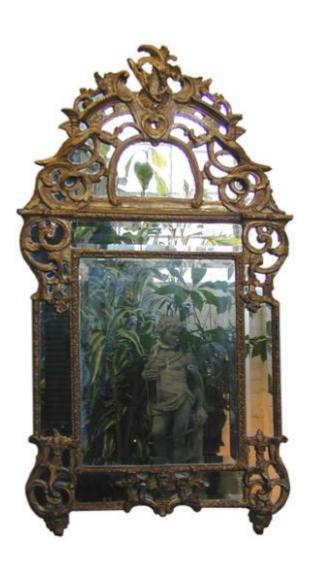

Contact: Claudio Mariani claudio@cmarianiantiques.com Tel 415.541.7868 ~ Fax 415.487.3950

France 02754 M00523

An 18th Century Italian Rococo Giltwood Pier Mirror, crested with acanthus leaves and flowers above vining and

Contact: Claudio Mariani claudio@cmarianiantiques.com Tel 415.541.7868 ~ Fax 415.487.3950

## rocaille motifs

Contact: Claudio Mariani claudio@cmarianiantiques.com Tel 415.541.7868 ~ Fax 415.487.3950

France 02754 M00523