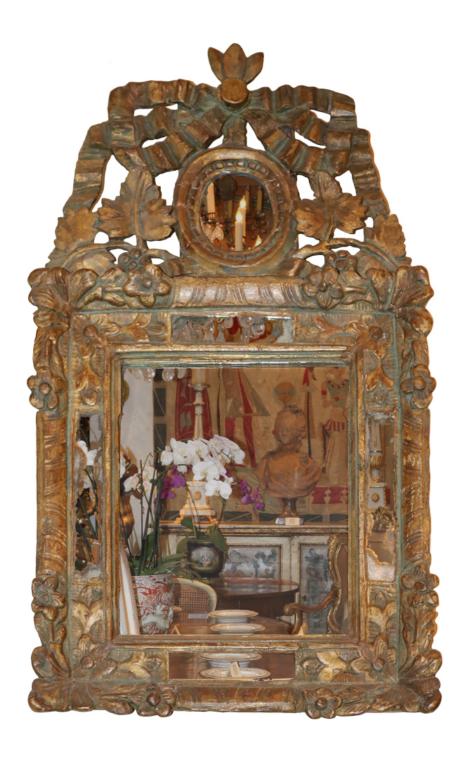

cascade and edged in giltwood stringing and nine separate diminutive mirrors

Contact: Claudio Mariani claudio@cmarianiantiques.com Tel 415.541.7868 ~ Fax 415.487.3950

France 02754 M00523

An 18th Century Polychrome and Parcel-Gilt French
Trumeau Mirror with en camaieu oil on canvas of a pastoral

Contact: Claudio Mariani claudio@cmarianiantiques.com Tel 415.541.7868 ~ Fax 415.487.3950

scene above a mercury looking glass surrounded by rinceau and foliate designs and accented with fluted banding at the top and bottom