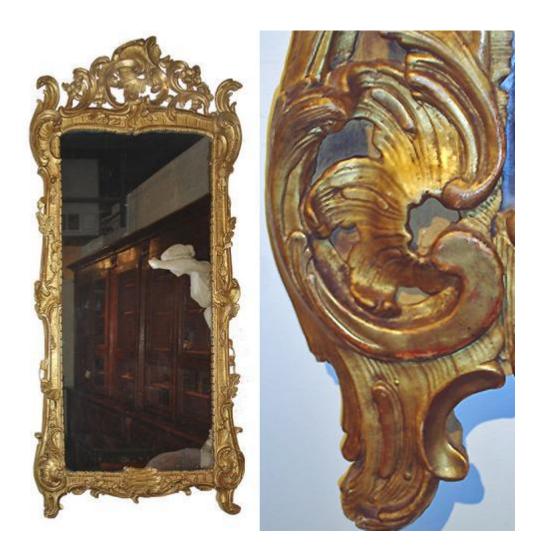

Contact: Claudio Mariani claudio@cmarianiantiques.com Tel 415.541.7868 ~ Fax 415.487.3950

France 02754 M00523

An 18th Century Italian Rococo Giltwood Pier Mirror, crested with acanthus leaves and flowers above vining and

Contact: Claudio Mariani claudio@cmarianiantiques.com Tel 415.541.7868 ~ Fax 415.487.3950

## rocaille motifs

Contact: Claudio Mariani claudio@cmarianiantiques.com Tel 415.541.7868 ~ Fax 415.487.3950

France 02754 M00523