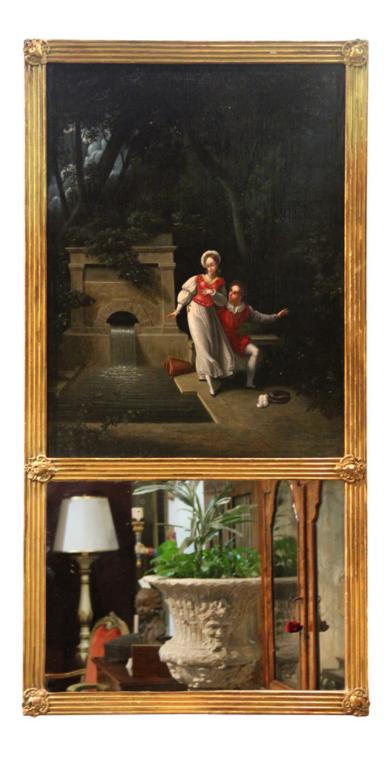

France 02754 M00523

An 18th Century Louis XVI Trumeau Mirror retaining it's original mercury glass plate below an oil on canvas fete galante depicting an aristocratic couple beside a waterfall fountain covered in vines