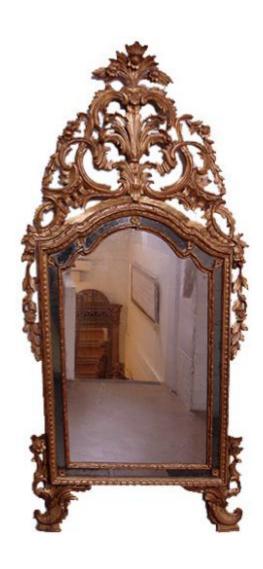

Contact: Claudio Mariani claudio@cmarianiantiques.com Tel 415.541.7868 ~ Fax 415.487.3950

Contact: Claudio Mariani claudio@cmarianiantiques.com Tel 415.541.7868 ~ Fax 415.487.3950

France 02754 M00523

A Remarkable Early 18th Century Italian Régence Parcel-Gilt and Polychrome Mirror with mercury silvered mirror plates and featuring scrolling acanthus leaves surrounding the frame, ivy vines at top and bottom and accented with faux marble detailing