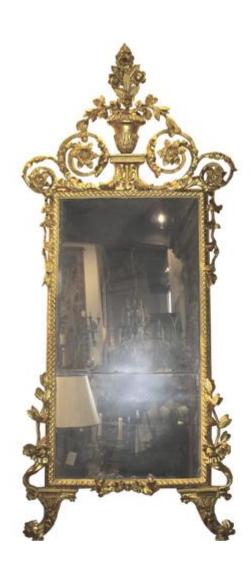

France 02754 M00523

An 18th Century Swedish Mahogany and Parcel Gilt Mirror crested with a neoclassical urn flanked by garlands and eagles, above the original mirror plate framed with Corinthian columns and accented with gilt florets