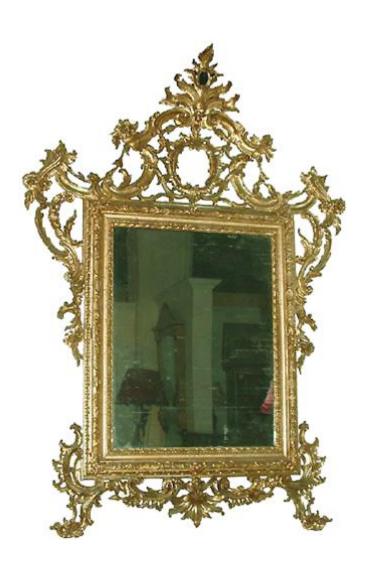

Contact: Claudio Mariani claudio@cmarianiantiques.com Tel 415.541.7868 ~ Fax 415.487.3950

France 02754 M00523

An Elegant 18th Century Italian Luccan Carved Giltwood

Mirror, with intricate floral and foliate motifs and surmounted by

Contact: Claudio Mariani claudio@cmarianiantiques.com Tel 415.541.7868 ~ Fax 415.487.3950

a floral spray and retaining its original mercury glass plate Height 56 1/2"; Width 36 1/4"

Contact: Claudio Mariani claudio@cmarianiantiques.com Tel 415.541.7868 ~ Fax 415.487.3950