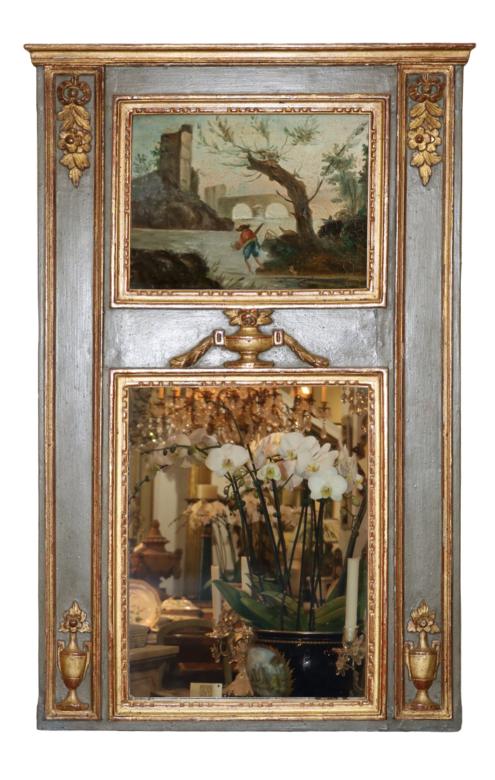

France 02754 M00523

A Rare Diminutive 18th Century Trumeau in green polychrome with oxide gilt urns and festoons, featuring a verdant river scene with bridge and castle ruins

Contact: Claudio Mariani claudio@cmarianiantiques.com Tel 415.541.7868 ~ Fax 415.487.3950