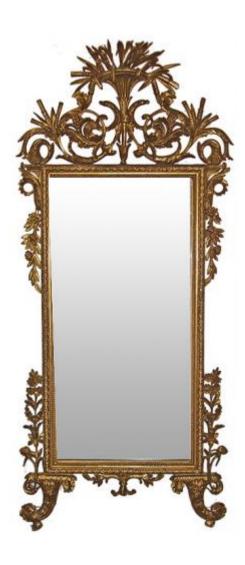

## A French 18th Century Louis XVI Giltwood Neoclassical

**Mirror,** carved with trailing husks, crested with a trophy centered by a pair of kissing doves and retaining its original mercury plates

Contact: Claudio Mariani claudio@cmarianiantiques.com Tel 415.541.7868 ~ Fax 415.487.3950