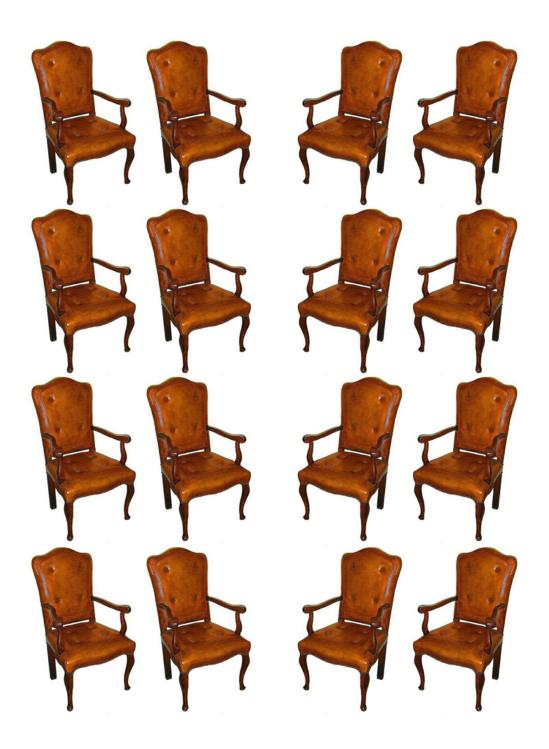

Contact: Claudio Mariani claudio@cmarianiantiques.com Tel 415.541.7868 ~ Fax 415.487.3950

Italy 236 M00095

An Exquisite Set of Sixteen Extremely Rare 18th Century Italian Louis XV Walnut Baroque Armchairs, the arched upholstered back above scrolled arms and raised on cabriole legs now upholstered in antiqued glazed leather