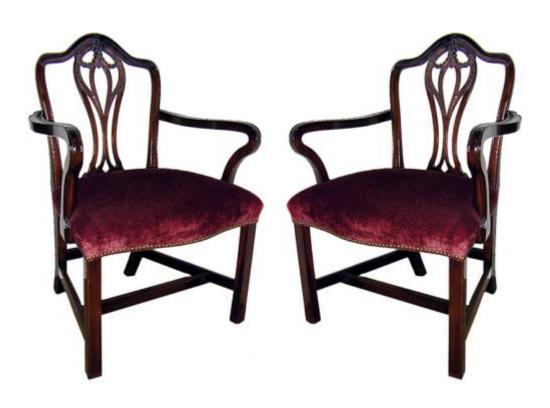

## A Pair of 19th Century English Mahogany Chippendale

Contact: Claudio Mariani claudio@cmarianiantiques.com Tel 415.541.7868 ~ Fax 415.487.3950

#### Armchairs with pierced splat on four straight legs

Contact: Claudio Mariani claudio@cmarianiantiques.com Tel 415.541.7868 ~ Fax 415.487.3950

 $\hfill \ensuremath{\mathbb{C}}$  2022 C. Mariani Antiques, Restoration & Custom Any reproduction, copy, or duplication of this design is prohibited