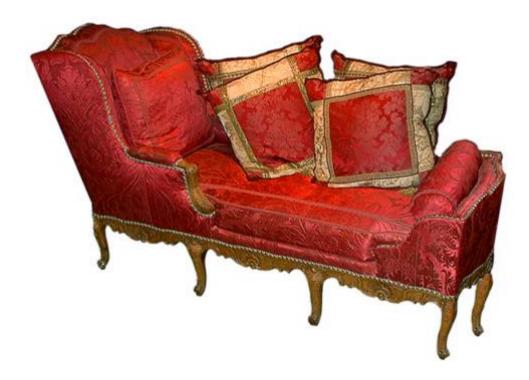

#### Italy 236 M00095

An Exceptional 18th Century Régence Beechwood Duchesse Day Bed with extremely fine hand-carved decorations of shells and acanthus leaves upholstered with antique silk fabric

Contact: Claudio Mariani claudio@cmarianiantiques.com Tel 415.541.7868 ~ Fax 415.487.3950