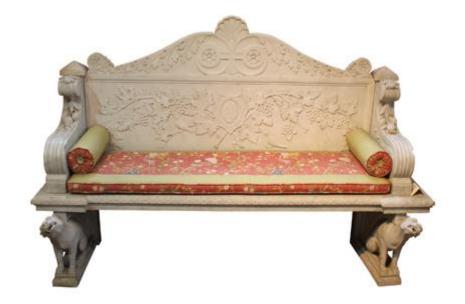

Contact: Claudio Mariani claudio@cmarianiantiques.com Tel 415.541.7868 ~ Fax 415.487.3950

Italy 236 M00095

An 19th Century Italian Carrara Marble Garden Bench with acanthus leaf decorations, scrolled arm rests, grape and vine motif sitting on a pair of hunting hounds