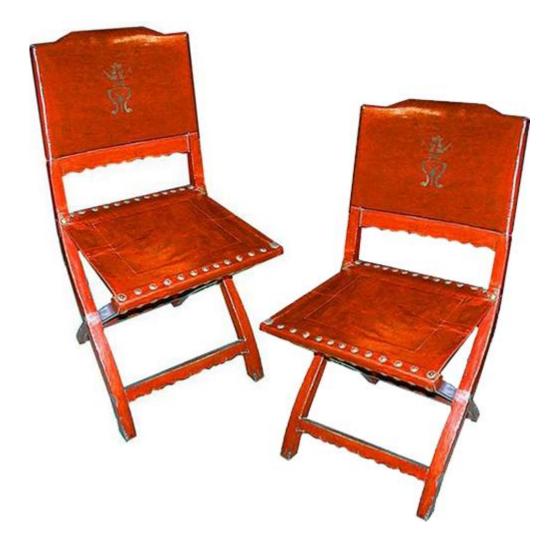

Contact: Claudio Mariani claudio@cmarianiantiques.com Tel 415.541.7868 ~ Fax 415.487.3950

Italy 236 M00095

A Rare Pair of 19th Century Chinese Red Pigskin Folding

Contact: Claudio Mariani claudio@cmarianiantiques.com Tel 415.541.7868 ~ Fax 415.487.3950

### Chairs

Height: 50 1/2"; Length: 75 1/2"; Depth: 21"

Italy 236 M00095