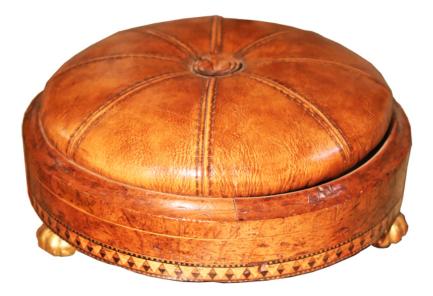

# **A 19th Century English Walnut Footstool** of unusual round shape ending on gilt acorn feet with tan-glazed French-stitch

Contact: Claudio Mariani claudio@cmarianiantiques.com Tel 415.541.7868 ~ Fax 415.487.3950

leather upholstery