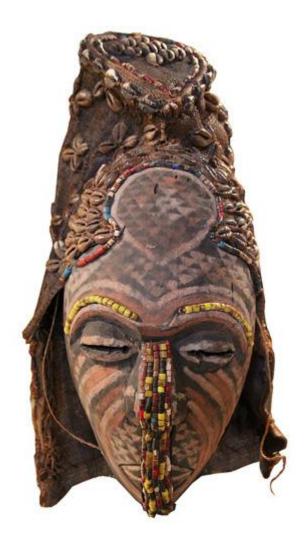

1301 Harrison Street San Francisco CA 94103 www.cmarianiantiques.com Contact: Claudio Mariani claudio@cmarianiantiques.com Tel 415.541.7868 ~ Fax 415.487.3950

Africa 1208 M0003

A 19th Century African Ceremonial Mask, a Ngady Amwaash Mask from the Kuba people in the Democratic Republic of the Congo,

1301 Harrison Street San Francisco CA 94103 www.cmarianiantiques.com Contact: Claudio Mariani claudio@cmarianiantiques.com Tel 415.541.7868 ~ Fax 415.487.3950

original textile adorned with trade beads and cowrie shells, and worn by men in ceremonial performances to honor the role of women in Kuba society

Height: 15"; Width: 10"