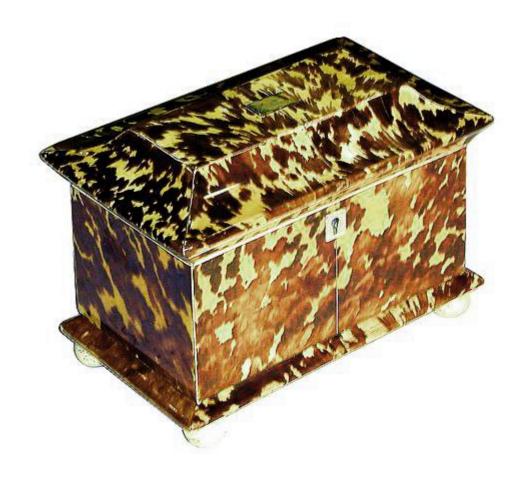

## A 19th Century English Regency Tortoiseshell Tea Caddy,

in a rectangular shaped form with a pagoda cover fitted with a copper-lined interior, accented with silver and bone banding, all raised on carved bone ball feet

1301 Harrison Street San Francisco CA 94103 www.cmarianiantiques.com

Contact: Claudio Mariani claudio@cmarianiantiques.com Tel 415.541.7868 ~ Fax 415.487.3950

Height: 6"; Width: 7 3/4"; Depth: 4 3/4"