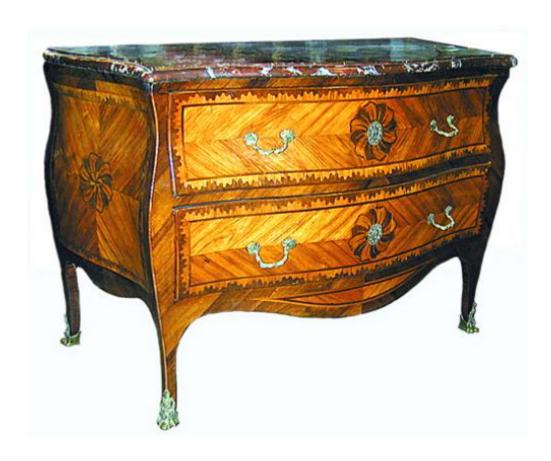

1301 Harrison Street San Francisco CA 94103 www.cmarianiantiques.com

Contact: Claudio Mariani claudio@cmarianiantiques.com Tel 415.541.7868 ~ Fax 415.487.3950

Italy 133 M00058

An Extremely Rare 18th Century Two-Drawer Bombé
Serpentine Commode with an appealing array of satinwood
and rosewood inlays this magnificent piece retains the original
rouge griotte marble top, the whole resting on legs with gilt
sabots

1301 Harrison Street San Francisco CA 94103 www.cmarianiantiques.com

Contact: Claudio Mariani claudio@cmarianiantiques.com Tel 415.541.7868 ~ Fax 415.487.3950

Height: 37"; Width: 55 1/2"; Depth: 27 1/2"