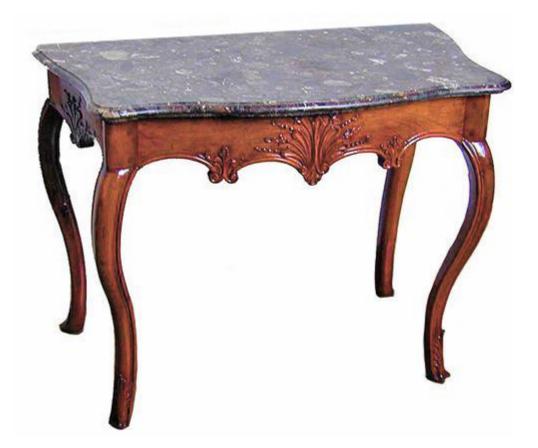

1301 Harrison Street San Francisco CA 94103 www.cmarianiantiques.com Contact: Claudio Mariani claudio@cmarianiantiques.com Tel 415.541.7868 ~ Fax 415.487.3950

France 1431 M00514

A Fine 18th Century French Régence Walnut and Marble Console, the original serpentine marble top with outset corners and moulded edge above a carved apron centered with a shell motif all raised on cabriole legs

## Height: 31"; Width: 40 1/2"; Depth: 22 1/4"