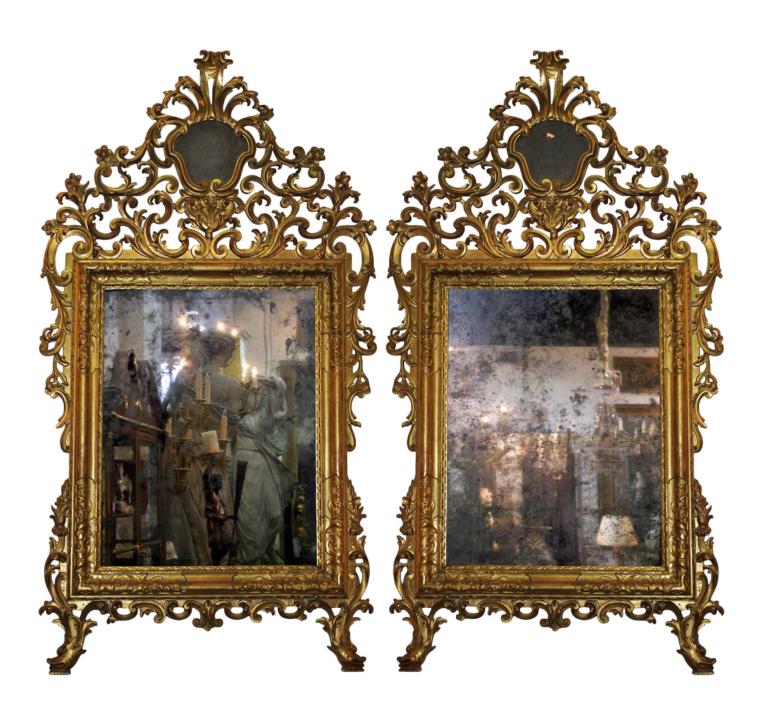

Italy 1468 M000051

An Exquisite Pair of 18th Century Giltwood Mirrors, the rectangular mirror plate surmounted by pierced and scrolling acanthus leaves above a cartouche-shaped mirror flanked by descending foliated C-scrolls and flowers ending in dolphincarved supports

Height: 82"; Width: 46"