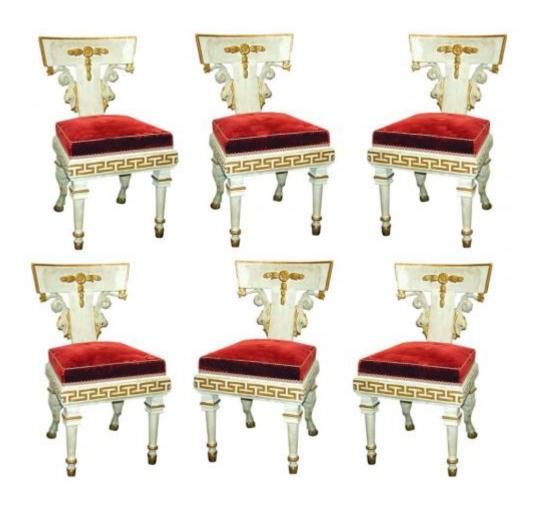

1301 Harrison Street San Francisco CA 94103 www.cmarianiantiques.com

Contact: Claudio Mariani claudio@cmarianiantiques.com Tel 415.541.7868 ~ Fax 415.487.3950

Russia 1504 M000081

A Rare Set of Six 19th Century Neoclassic Russian

Polychrome and Parcel-Gilt Side Chairs inspired in the classic

French style with klismos shape and the back splat flanked by

descending dolphin-forms above an upholstered seat and carved

1301 Harrison Street San Francisco CA 94103 www.cmarianiantiques.com

Contact: Claudio Mariani claudio@cmarianiantiques.com Tel 415.541.7868 ~ Fax 415.487.3950

Neoclassic Greek key rail raised by circular tapering legs in the front and the back with unusual rams legs with gilt-hoofs (May be sold as pairs)

Height: 31"; Width: 17 1/4"; Depth: 18"