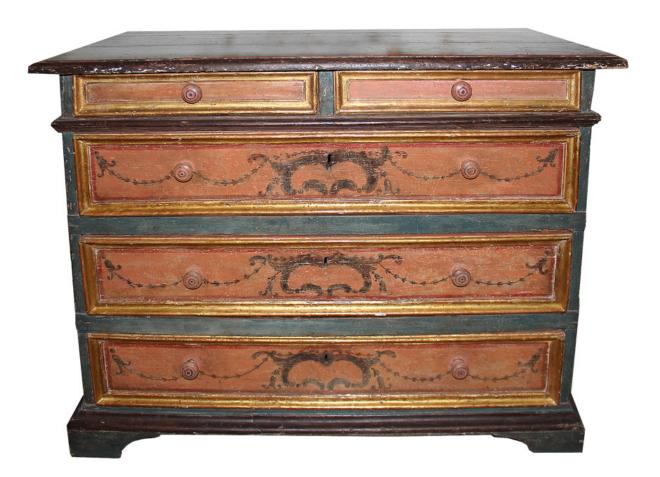

1301 Harrison Street San Francisco CA 94103 www.cmarianiantiques.com Contact: Claudio Mariani claudio@cmarianiantiques.com Tel 415.541.7868 ~ Fax 415.487.3950

Italy 1538 M00587

An Italian Early 18th Century Hand-Painted Polychrome and Parcel-Gilt Canterano Commode, the blue top with red border above two short drawers and three long drawers,

1301 Harrison Street San Francisco CA 94103 www.cmarianiantiques.com Contact: Claudio Mariani claudio@cmarianiantiques.com Tel 415.541.7868 ~ Fax 415.487.3950

decorated with swags of leaves and centered with a cartouche on a salmon ground, the whole raised on bracket feet

Height: 40"; Width: 51 1/2"; Depth: 25"