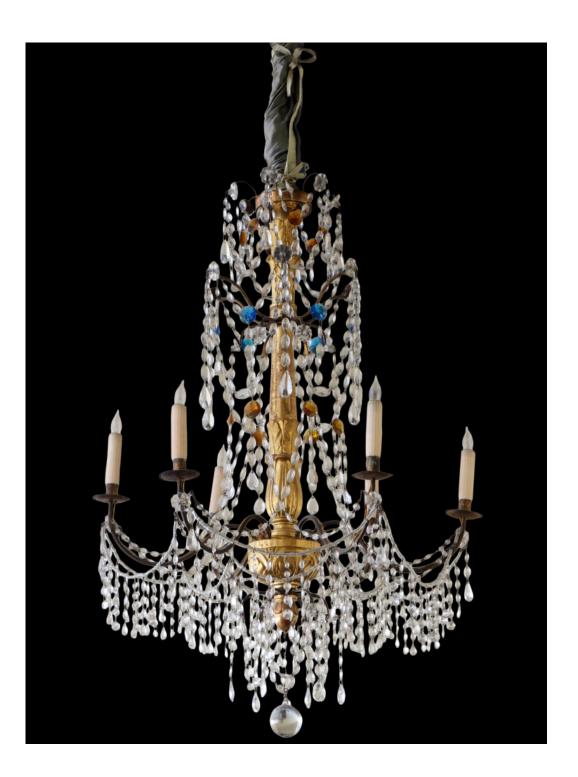

1301 Harrison Street San Francisco CA 94103 www.cmarianiantiques.com Contact: Claudio Mariani claudio@cmarianiantiques.com Tel 415.541.7868 ~ Fax 415.487.3950

Italy 1614 M00003

A Genovese Parcel-Gilt and Crystal Chandelier, of flaring form, with three tiers of colored and crystal prisms and chains of faceted beads, the central volute and carved gilt-leaf baluster issuing six scrolling candle arms, ending in a globular pendant, fitted for electricity

Height: 48"; Diameter: 26"