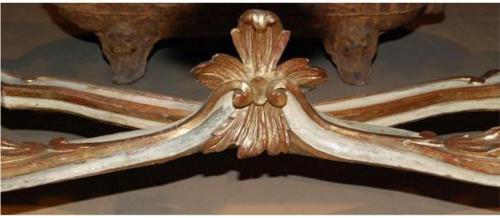

1301 Harrison Street San Francisco CA 94103 www.cmarianiantiques.com

Contact: Claudio Mariani claudio@cmarianiantiques.com Tel 415.541.7868 ~ Fax 415.487.3950

Italy 1649 M00057

An 18th Century Italian Polychrome and Parcel-Gilt Rococo Console, the rectangular marble top above a painted and parcelgilt apron carved with scrolling acanthus all raised on cabriole

1301 Harrison Street San Francisco CA 94103 www.cmarianiantiques.com

Contact: Claudio Mariani claudio@cmarianiantiques.com Tel 415.541.7868 ~ Fax 415.487.3950

legs and joined with an X-shaped stretcher

Height: 37 1/4"; Width: 67"; Depth: 34 1/2"