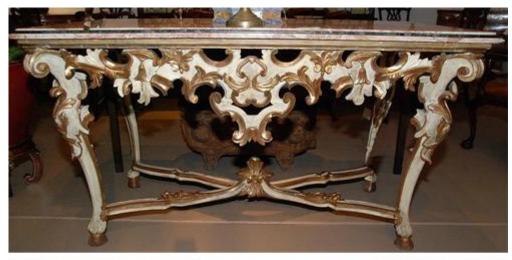

1301 Harrison Street San Francisco CA 94103 www.cmarianiantiques.com

Contact: Claudio Mariani claudio@cmarianiantiques.com Tel 415.541.7868 ~ Fax 415.487.3950

Italy 1649 M00057

An 18th Century Italian Polychrome and Parcel-Gilt Rococo Console, the rectangular marble top above a painted and parcelgilt apron carved with scrolling acanthus all raised on cabriole

1301 Harrison Street San Francisco CA 94103 www.cmarianiantiques.com

Contact: Claudio Mariani claudio@cmarianiantiques.com Tel 415.541.7868 ~ Fax 415.487.3950

legs and joined with an X-shaped stretcher

Height: 37 1/4"; Width: 67"; Depth: 34 1/2"