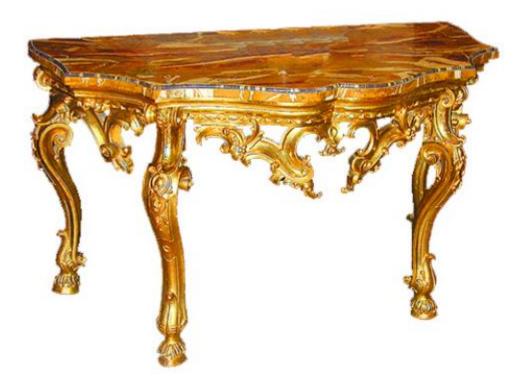

1301 Harrison Street San Francisco CA 94103 www.cmarianiantiques.com Contact: Claudio Mariani claudio@cmarianiantiques.com Tel 415.541.7868 ~ Fax 415.487.3950

Italy 1705 M00579

A Rare 18th Century Italian Giltwood Console, the shaped bookmatched Siena marble top with moulded edge above a conforming pierced frieze with opposing C-scroll cartouche, flanked by foliate carving supported by S-scroll legs terminating in acanthus carving with hoof feet

1301 Harrison Street San Francisco CA 94103 www.cmarianiantiques.com Contact: Claudio Mariani claudio@cmarianiantiques.com Tel 415.541.7868 ~ Fax 415.487.3950

Height: 36"; Width: 62 1/2"; Depth: 31 1/4"