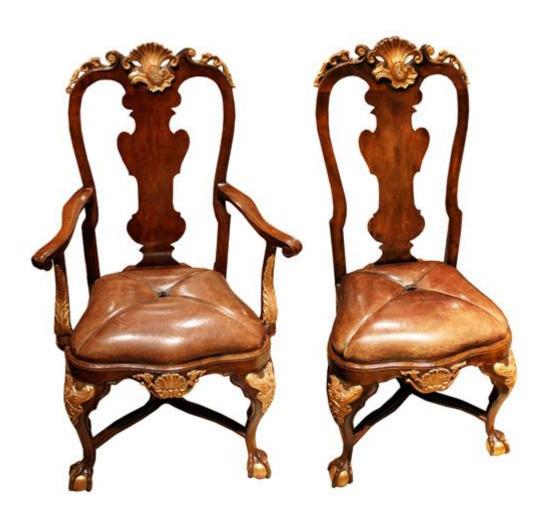

1301 Harrison Street San Francisco CA 94103 www.cmarianiantiques.com

Contact: Claudio Mariani claudio@cmarianiantiques.com Tel 415.541.7868 ~ Fax 415.487.3950

Portugal 1828 M00025

A Set of Four Antique Walnut Portuguese Dining Chairs with Gilt Accents, consisting of two armchairs and two side chairs, each with a splat back surmounted by shell carving above

1301 Harrison Street San Francisco CA 94103 www.cmarianiantiques.com

Contact: Claudio Mariani claudio@cmarianiantiques.com Tel 415.541.7868 ~ Fax 415.487.3950

an upholstered serpentine shaped seat in antiqued leather, raised on cabriole legs with carved knees connected by an X-Stretcher centered by floral carving, on claw and ball feet

Arm: Height 45"; Width 27"; Depth 23 1/2"; Side: Height 45"; Width 23"; Depth 23 1/2"