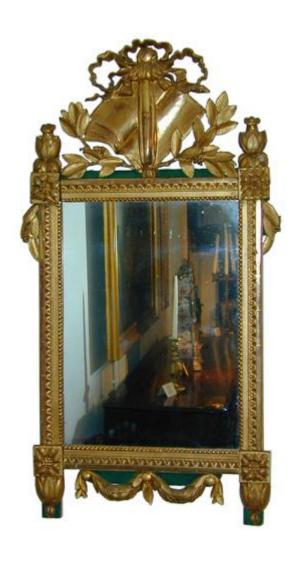

1301 Harrison Street San Francisco CA 94103 www.cmarianiantiques.com

Contact: Claudio Mariani claudio@cmarianiantiques.com Tel 415.541.7868 ~ Fax 415.487.3950

France 1886 M00051

An 18th Century Louis XVI Carved Giltwood Mirror, the original rectangular mirror plate mounted in a giltwood frame

1301 Harrison Street San Francisco CA 94103 www.cmarianiantiques.com

Contact: Claudio Mariani claudio@cmarianiantiques.com Tel 415.541.7868 ~ Fax 415.487.3950

surmounted by ribboning, an open book and laurel leaves the whole with verde polychrome accents

Height: 45 3/4"; Width: 25"