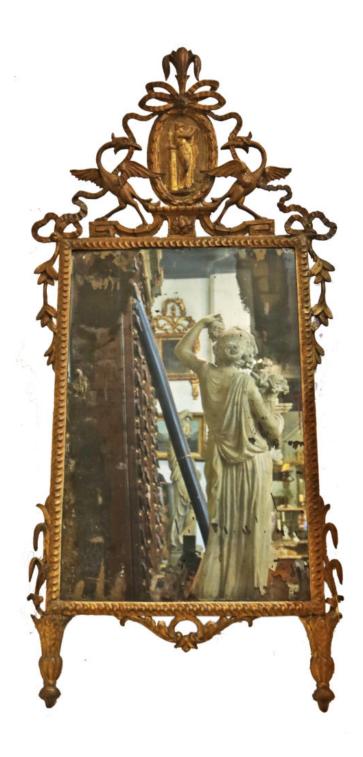

Contact: Claudio Mariani claudio@cmarianiantiques.com Tel 415.541.7868 ~ Fax 415.487.3950

Italy 1894 M00572

An 18th Century Italian Tuscan Giltwood Mirror, the rectangular mirror plate surmounted by an oval medallion depicting a female figure flanked by opposing winged griffins and ribboning the sides with foliate carving all above acanthus carvings

Height: 55"; Width: 27"