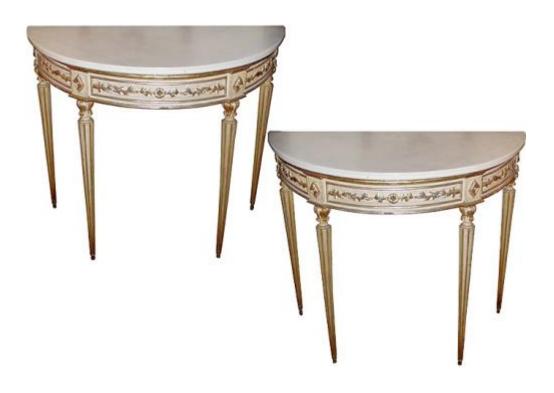

1301 Harrison Street San Francisco CA 94103 www.cmarianiantiques.com

Contact: Claudio Mariani claudio@cmarianiantiques.com Tel 415.541.7868 ~ Fax 415.487.3950

Italy 2015 M000011

A Rare and Pristine Pair of 18th Century Italian Louis XVI Demilune Console Tables, retaining Carrara marble tops, above their original parcel 22K giltwood and polychrome frieze and floral and foliate hand-carvings raised on tapered fluted legs surmounted by acanthus carved knees and terminating in toupie feet

1301 Harrison Street San Francisco CA 94103 www.cmarianiantiques.com

Contact: Claudio Mariani claudio@cmarianiantiques.com Tel 415.541.7868 ~ Fax 415.487.3950

Height: 35"; Width: 41 3/4"; Depth: 21 1/4"