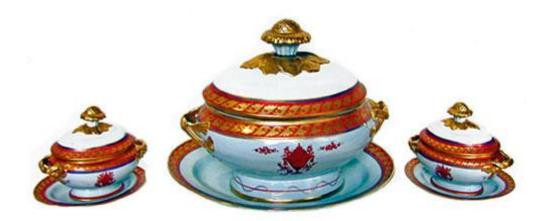

1301 Harrison Street San Francisco CA 94103 www.cmarianiantiques.com Contact: Claudio Mariani claudio@cmarianiantiques.com Tel 415.541.7868 ~ Fax 415.487.3950

America 2104 M00051

**A Fine Set of Matching Soup and Sauce Tureens,** all with covers, base plates, and double-strapped grapevine handles,

1301 Harrison Street San Francisco CA 94103 www.cmarianiantiques.com Contact: Claudio Mariani claudio@cmarianiantiques.com Tel 415.541.7868 ~ Fax 415.487.3950

decorated with gold, salmon, and Prussian blue enameling with urns, festoons, lotus blossoms, and foliate motifs