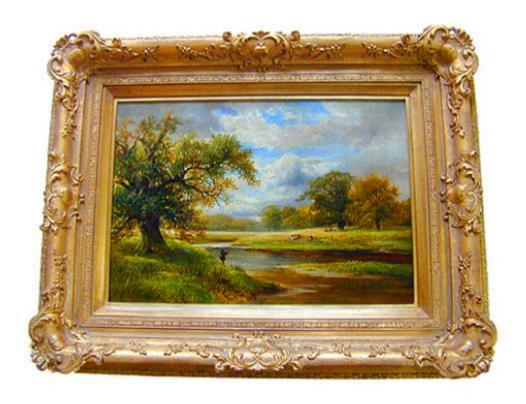

1301 Harrison Street San Francisco CA 94103 www.cmarianiantiques.com

Contact: Claudio Mariani claudio@cmarianiantiques.com Tel 415.541.7868 ~ Fax 415.487.3950

England 2124 M00006

Benjamin William Leader's 19th Century (1831-1923)
Bucolic Landscape "Fishing by the Stream", evidencing his trademark style of softly handled paint surfaces, minute tree details, and placement of diminutive figures against vast landscapes, oil on canvas with original mounting; Leader's works are part of numerous museum collections, including the Tate

1301 Harrison Street San Francisco CA 94103 www.cmarianiantiques.com

Contact: Claudio Mariani claudio@cmarianiantiques.com Tel 415.541.7868 ~ Fax 415.487.3950

Gallery, London
Height 25 3/4"; Width 32 1/2" 1/2"