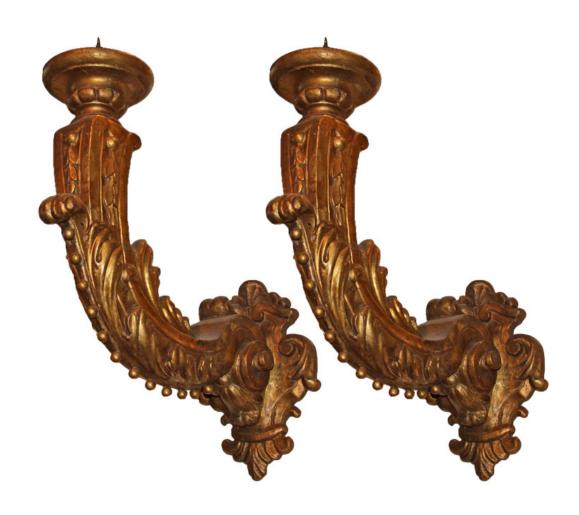

1301 Harrison Street San Francisco CA 94103 www.cmarianiantiques.com

Contact: Claudio Mariani claudio@cmarianiantiques.com Tel 415.541.7868 ~ Fax 415.487.3950

Italy 2250 M00003

A Dramatic Pair of 18th Century Italian Giltwood Sconces, boldly carved in gesso and wood, each arm issuing forth from cartouches and embellished with beading and foliate scrolling of

1301 Harrison Street San Francisco CA 94103 www.cmarianiantiques.com

Contact: Claudio Mariani claudio@cmarianiantiques.com Tel 415.541.7868 ~ Fax 415.487.3950

acanthus and acacia leaves

Height to bobeche: 23"; Width: 10 1/2"; Depth: 22 1/2"