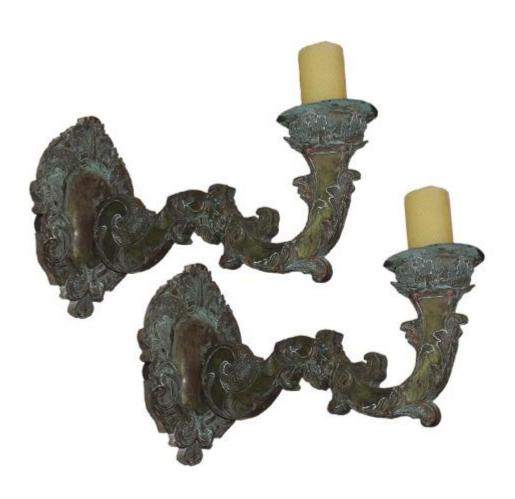

1301 Harrison Street San Francisco CA 94103 www.cmarianiantiques.com

Contact: Claudio Mariani claudio@cmarianiantiques.com Tel 415.541.7868 ~ Fax 415.487.3950

Italy 2317 M00002

A Pair of Well-Patinated 17th Century Italian Repoussé Appliqués, exhibiting the exceptional verdigris patina of 300 years of use, with collared bobeches and embellished with scrolling acanthus leaf motifs

1301 Harrison Street San Francisco CA 94103 www.cmarianiantiques.com

Contact: Claudio Mariani claudio@cmarianiantiques.com Tel 415.541.7868 ~ Fax 415.487.3950

Height: 17 1/2"; Width: 13"; Depth: 25 1/2"