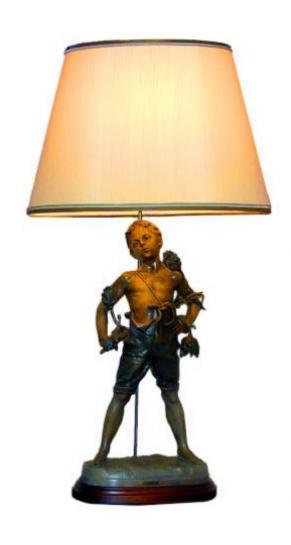

1301 Harrison Street San Francisco CA 94103 www.cmarianiantiques.com

Contact: Claudio Mariani claudio@cmarianiantiques.com Tel 415.541.7868 ~ Fax 415.487.3950

France 2318 M00581

A Whimsical 19th Century French Bronze Sculpture

Entitled "Siffleur" (The Whistler), now electrified, of a young

1301 Harrison Street San Francisco CA 94103 www.cmarianiantiques.com

Contact: Claudio Mariani claudio@cmarianiantiques.com Tel 415.541.7868 ~ Fax 415.487.3950

boy carrying a sickle and adorned with flowering vines standing on an oval socle with moulded wood base

Height: 43"; Width: 14 1/2"; Depth: 8"