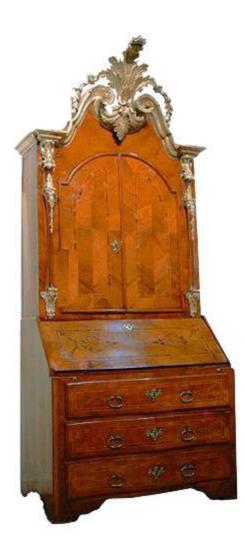

1301 Harrison Street San Francisco CA 94103 www.cmarianiantiques.com Contact: Claudio Mariani claudio@cmarianiantiques.com Tel 415.541.7868 ~ Fax 415.487.3950

Italy 2412 M000523

An Important 18th Century Walnut Marquetry, Parquetry and Parcel Silver Gilt Secretaire, surmounted by an acanthus leaf

1301 Harrison Street San Francisco CA 94103 www.cmarianiantiques.com Contact: Claudio Mariani claudio@cmarianiantiques.com Tel 415.541.7868 ~ Fax 415.487.3950

volute affronte crest and with fitted interiors behind double domed doors with crossbanded quarter veneering, and flanked by two parcel-gilt pilasters, above a slant top bureau commode with three wide drawers, the whole raised on shaped bracket feet

Height: 112"; Width: 47"; Depth: 27"