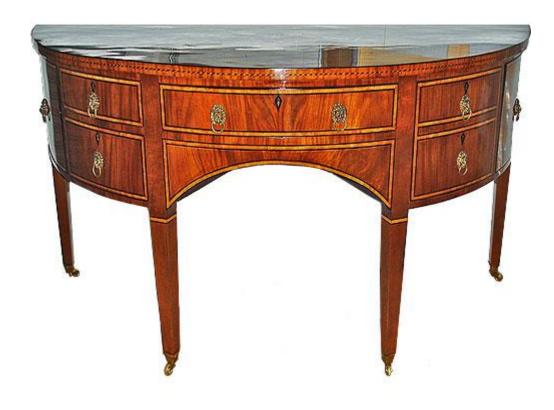

1301 Harrison Street San Francisco CA 94103 www.cmarianiantiques.com

Contact: Claudio Mariani claudio@cmarianiantiques.com Tel 415.541.7868 ~ Fax 415.487.3950

England 248 M00054

A 19th Century Demilune English Regency Mahogany Sideboard with three compartments (one divided for wine

1301 Harrison Street San Francisco CA 94103 www.cmarianiantiques.com

Contact: Claudio Mariani claudio@cmarianiantiques.com Tel 415.541.7868 ~ Fax 415.487.3950

bottles), and three drawers all with lion head ring pulls, the mahogany case accented with inlaid ebony stringing and escutcheons along with satinwood banding, with the whole raised on four squared and tapering legs terminating in casters

Height: 37 3/8"; Depth: 32 1/2"; Width: 72 3/4"