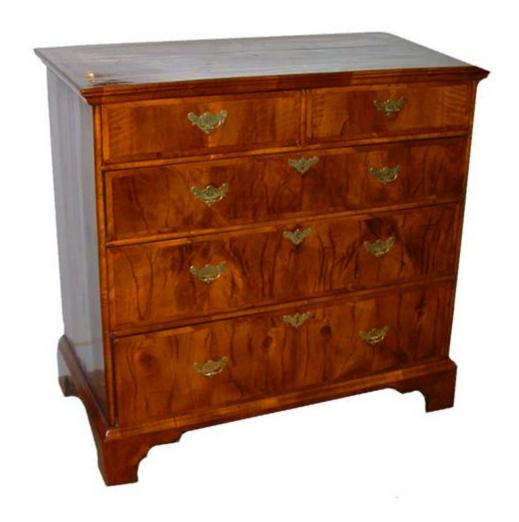

1301 Harrison Street San Francisco CA 94103 www.cmarianiantiques.com

Contact: Claudio Mariani claudio@cmarianiantiques.com Tel 415.541.7868 ~ Fax 415.487.3950

England 2512 M00003

An Understated 18th Century Tiger Stripe Walnut Queen
Anne Chest of Drawers, with pomele figuring, three graduated

1301 Harrison Street San Francisco CA 94103 www.cmarianiantiques.com

Contact: Claudio Mariani claudio@cmarianiantiques.com Tel 415.541.7868 ~ Fax 415.487.3950

wide drawers below a pair of smaller drawers, the whole raised on shaped bracket feet

Height: 37"; Width: 38 3/8"; Depth: 20"