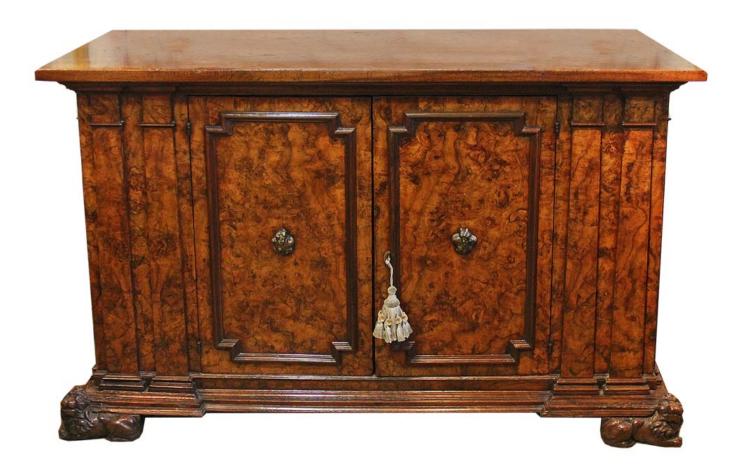

1301 Harrison Street San Francisco CA 94103 www.cmarianiantiques.com Contact: Claudio Mariani claudio@cmarianiantiques.com Tel 415.541.7868 ~ Fax 415.487.3950

Italy 2517 M000581

A Boldly Scaled 17th Century Italian Olivewood Palazzo Credenza, with stepped cornice above two large doors fitted with original hardware and bronze handles, all raised on carved

1301 Harrison Street San Francisco CA 94103 www.cmarianiantiques.com Contact: Claudio Mariani claudio@cmarianiantiques.com Tel 415.541.7868 ~ Fax 415.487.3950

crouching lion feet

Height: 54 1/2"; Width: 84"; Depth: 31 1/2"