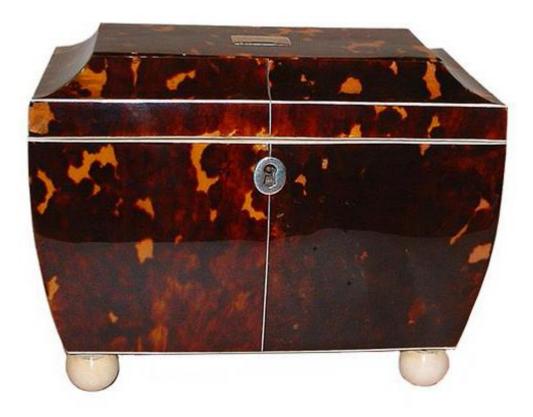

## England 2538 M00521

A Sophisticated First Quarter 19th Century English Regency Casket-Shaped Tortoiseshell Tea Caddy with bone stringing and banding, pewter and sterling silver detailing, the whole raised on bone ball feet

1301 Harrison Street San Francisco CA 94103 www.cmarianiantiques.com Contact: Claudio Mariani claudio@cmarianiantiques.com Tel 415.541.7868 ~ Fax 415.487.3950

Height: 5 1/2"; Width: 7"; Depth: 4 1/2"