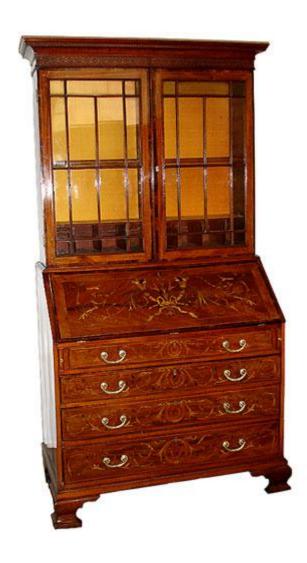

1301 Harrison Street San Francisco CA 94103 www.cmarianiantiques.com

Contact: Claudio Mariani claudio@cmarianiantiques.com Tel 415.541.7868 ~ Fax 415.487.3950

England 2548 M00524

An 18th Century English Mahogany Bureau Bookcase, accented with rosewood crossbanding and satinwood marquetry

1301 Harrison Street San Francisco CA 94103 www.cmarianiantiques.com

Contact: Claudio Mariani claudio@cmarianiantiques.com Tel 415.541.7868 ~ Fax 415.487.3950

garlands, crested with a flat cornice above two glazed doors opening to reveal fretwork shelving, the doors atop a slant front bureau with fitted interior and four graduated drawers, with the whole raised on bracket feet

Height: 83"; Width: 45"; Depth: 23 1/4"