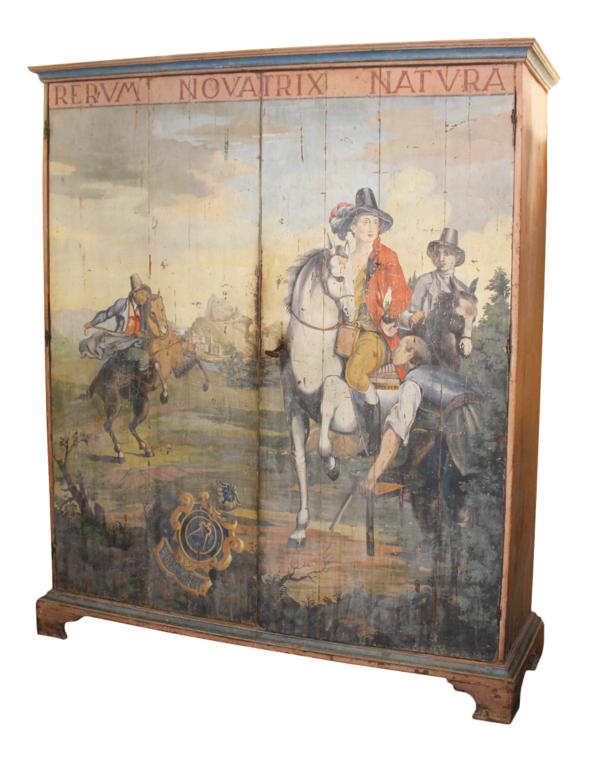

## A Unique 18th Century Provençal Polychrome Italian

**Armoire,** with two doors sans traverse depicting a lush pastel scene of an aristocrat out for a ride on his country estate (Rerum Novatrix Natura) with his entourage and preparing to dismount onto a stool brought by a servant

Exterior Dimensions: Height: 85 1/2"; Width at base: 76 1/2";

Width from door to door: 73 1/2"; Depth: 23 3/4". Interior

Dimensions: Height: 75 1/2"; Width: 72 1/2"; Depth: 19 1/2".