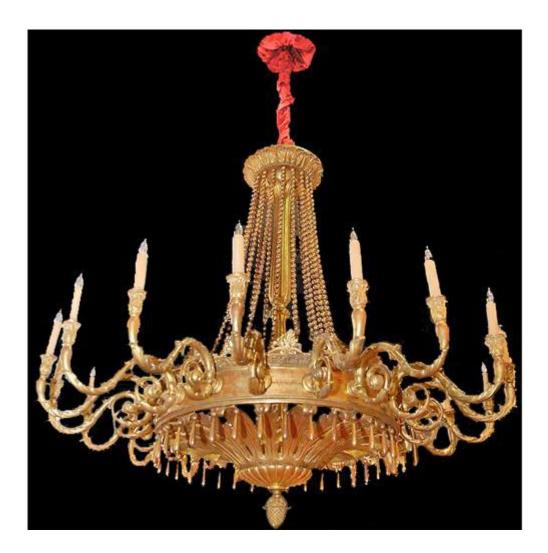

## A Rare 19th Century Italian Empire Carved Giltwood Eighteen-Light Chandelier, built for the Palazzo Archinto

1301 Harrison Street San Francisco CA 94103 www.cmarianiantiques.com Contact: Claudio Mariani claudio@cmarianiantiques.com Tel 415.541.7868 ~ Fax 415.487.3950

(Milan), with gilt strands of hand carved beading above a circular tier supported by radiating acanthus leaves and embellished with scrolling foliate volutes, florets, and pendants with an inverted pinecone knop at the base

Height: 60"; Diameter: 70"