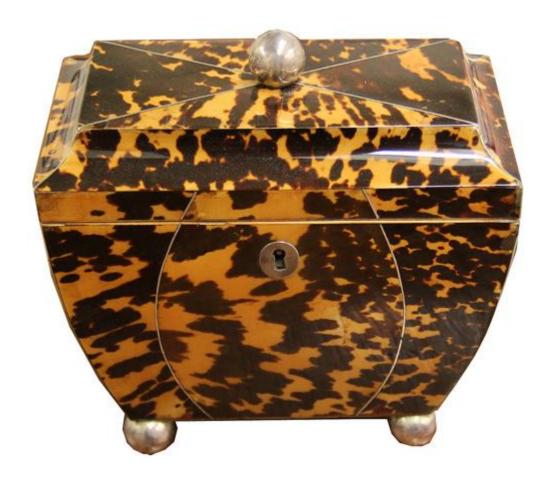

## An Unusually Shaped 1820 English Tortoiseshell Tea

**Caddy** with pagoda lid, silvered ball feet, pull and escutcheon, the top lifting to reveal bone banding surrounding two fitted subcompartments, one for green tea and one for black