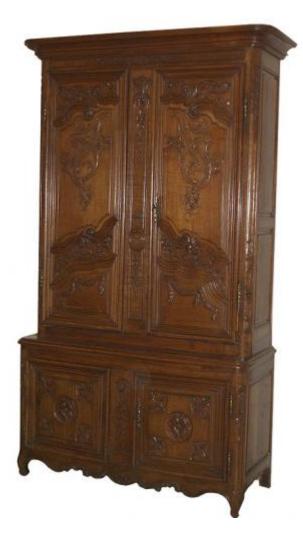

1301 Harrison Street San Francisco CA 94103 www.cmarianiantiques.com Contact: Claudio Mariani claudio@cmarianiantiques.com Tel 415.541.7868 ~ Fax 415.487.3950

France 2718 M00578

An 18th Century Normandy Buffet a Deux Corps in ashwood with exceptional rinceau carving on the two upper and lower

1301 Harrison Street San Francisco CA 94103 www.cmarianiantiques.com Contact: Claudio Mariani claudio@cmarianiantiques.com Tel 415.541.7868 ~ Fax 415.487.3950

panel doors of acanthus and ribbon tied florals, with the family initials and year of 1778 carved into the central traverse, resting on scrolled feet

Height: 101 1/2"; Width: 56 1/4"; Depth: 23"