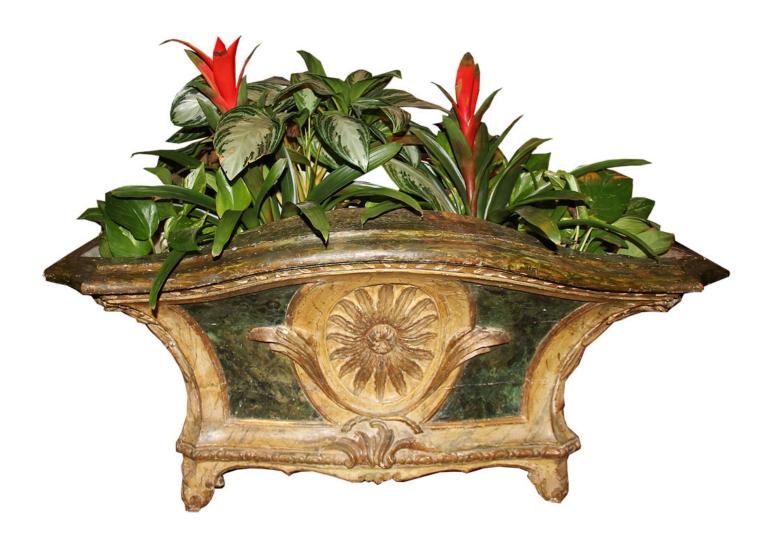

1301 Harrison Street San Francisco CA 94103 www.cmarianiantiques.com

Contact: Claudio Mariani claudio@cmarianiantiques.com Tel 415.541.7868 ~ Fax 415.487.3950

France 2744 CM00574

An 18th Century Polychrome and Parcel-Gilt French Louis
XV Jardinère, with undulating cornice above an intricately
carved sunflower framed with acanthus leaves on a field of faux

1301 Harrison Street San Francisco CA 94103 www.cmarianiantiques.com

Contact: Claudio Mariani claudio@cmarianiantiques.com Tel 415.541.7868 ~ Fax 415.487.3950

marble, and the whole raised on shaped feet

Height: 28 1/4"; Width: 51 1/4"; Depth: 24"