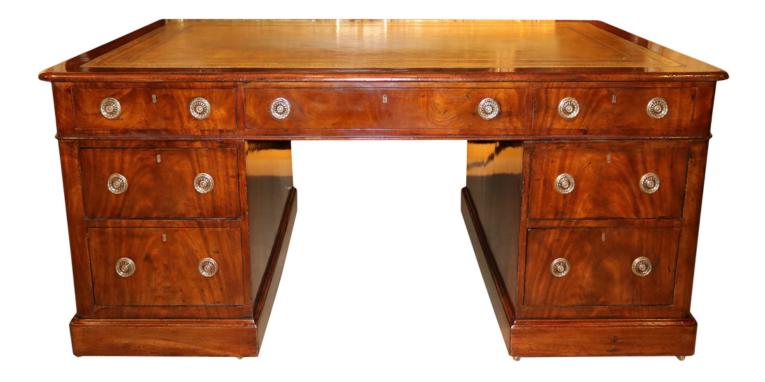

1301 Harrison Street San Francisco CA 94103 www.cmarianiantiques.com Contact: Claudio Mariani claudio@cmarianiantiques.com Tel 415.541.7868 ~ Fax 415.487.3950

England 2836 M00524

**An English Regency Mahogany Partners Desk** with multiple drawers and cabinets below an embossed leather writing surface and raised on a moulded plinth

1301 Harrison Street San Francisco CA 94103 www.cmarianiantiques.com Contact: Claudio Mariani claudio@cmarianiantiques.com Tel 415.541.7868 ~ Fax 415.487.3950

Height: 30 3/4"; Width: 67"; Depth: 38 1/4"; Knee Hole: Height: 23 1/4"; Width: 27 3/8" (at the top), 26 1/4" (at the base)