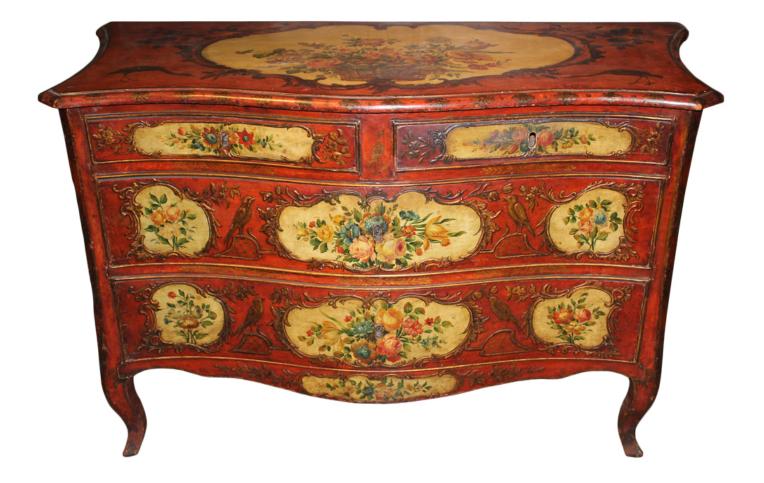

## An 18th Century Venetian Four-Drawer Polychrome

1301 Harrison Street San Francisco CA 94103 www.cmarianiantiques.com Contact: Claudio Mariani claudio@cmarianiantiques.com Tel 415.541.7868 ~ Fax 415.487.3950

**Commode,** the serpentine top above a conforming base with two short drawers and two wide drawers, each with cartouche panels of flowers, birds, and scrollwork with the whole raised on conforming polychrome cabriole legs on slippered feet

Height: 34 1/2"; Width: 53 1/2"; Depth: 22 1/2"