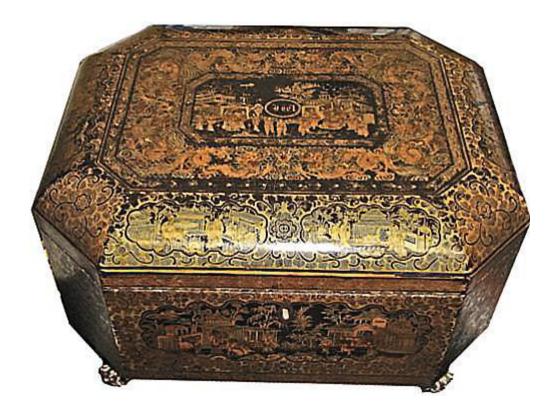

## English / Chinese Export 2877 M00502

An Unusually Large 1823 English Regency Chinese Export Black, Gold and Red Lacquered Tea Caddy, of octagonal shape, with each faceted side featuring a reserve with scholars and beauties on a garden terrace and auspicious zoomorphs accented with scrolling tendrils, the interior fitted with dual engraved tin compartments each with bone pulls and double

## seals, one for black tea and one for green, raised on winged dragon feet and in superb condition

Height 7.5"; Width 13.75"; Depth 11.25"