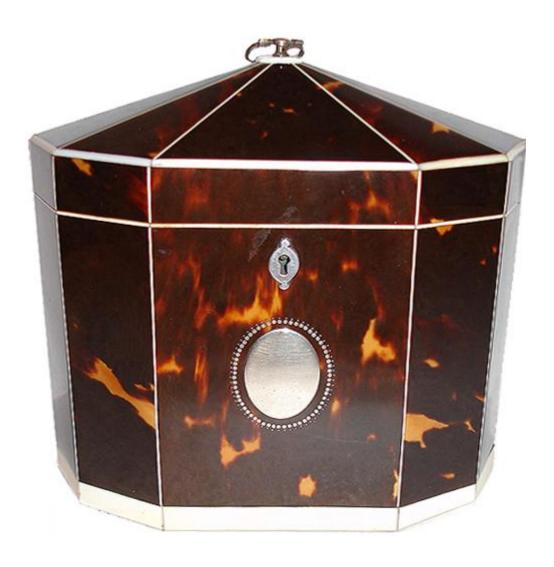

1301 Harrison Street San Francisco CA 94103 www.cmarianiantiques.com

Contact: Claudio Mariani claudio@cmarianiantiques.com Tel 415.541.7868 ~ Fax 415.487.3950

England 2898 M00002

A Late 18th Century English Sable Tortoiseshell Decagonal Tea Caddy, accented with pewter stringing and bone banding,

1301 Harrison Street San Francisco CA 94103 www.cmarianiantiques.com

Contact: Claudio Mariani claudio@cmarianiantiques.com Tel 415.541.7868 ~ Fax 415.487.3950

the top accented with a shaped sterling handle and the front with a pique sterling ovoid medallion fitted with two interior lidded compartments, fully foiled and designed to raise and lower simultaneously with the tea level and with one compartment for green tea and the other for black, the whole raised on a bone veneered plinth

Height: 6"; Width: 6"; Depth: 3 1/2"