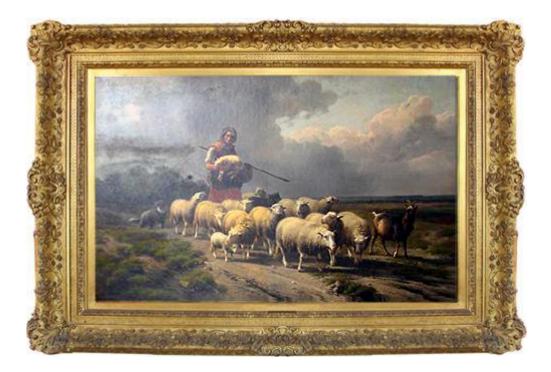

1301 Harrison Street San Francisco CA 94103 www.cmarianiantiques.com Contact: Claudio Mariani claudio@cmarianiantiques.com Tel 415.541.7868 ~ Fax 415.487.3950

Belgium 2914 M000501

A Mid 19th Century Belgian Oil on Panel by Eugene Joseph Verboeckhoven, 1798-1881, world renowned as the premier painter of sheep, this painting entitled Return of the Flock, Verboeckven's other works in the collections of many world museums, including The Hermitage Museum, St. Petersburg, The Wallace Collection, London, as well as museums in the United States

1301 Harrison Street San Francisco CA 94103 www.cmarianiantiques.com Contact: Claudio Mariani claudio@cmarianiantiques.com Tel 415.541.7868 ~ Fax 415.487.3950

Height 45 3/4"; Length 63"