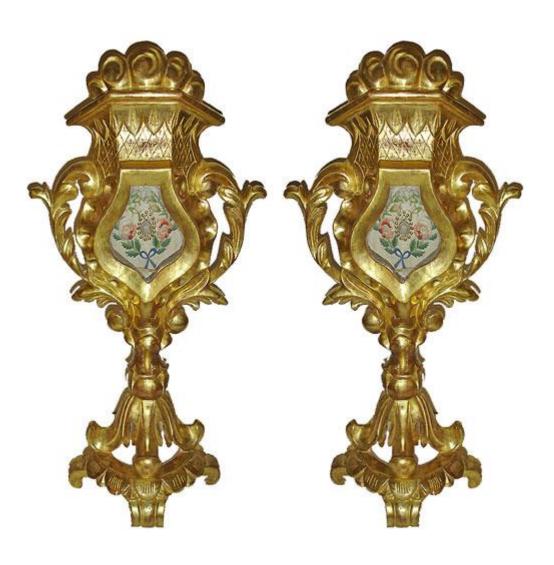

1301 Harrison Street San Francisco CA 94103 www.cmarianiantiques.com

Contact: Claudio Mariani claudio@cmarianiantiques.com Tel 415.541.7868 ~ Fax 415.487.3950

Italy 2935 M0058

A Pair of Unusual 19th Century Italian Ecclesiastical Reliquaries, each carved in giltwood with diadem cresting above

1301 Harrison Street San Francisco CA 94103 www.cmarianiantiques.com

Contact: Claudio Mariani claudio@cmarianiantiques.com Tel 415.541.7868 ~ Fax 415.487.3950

diaper and acanthus motifs surrounding a framed window in which the reliquaries would be displayed on embroidered pillows, one reliquary in this pair removed but the other intact in a locket, purportedly a small swatch of the wimple of St. Catherine of Siena, circa late 14th c., the whole raised on a tripartite acanthus baluster and base

Height 24 3/4"; Width 14"