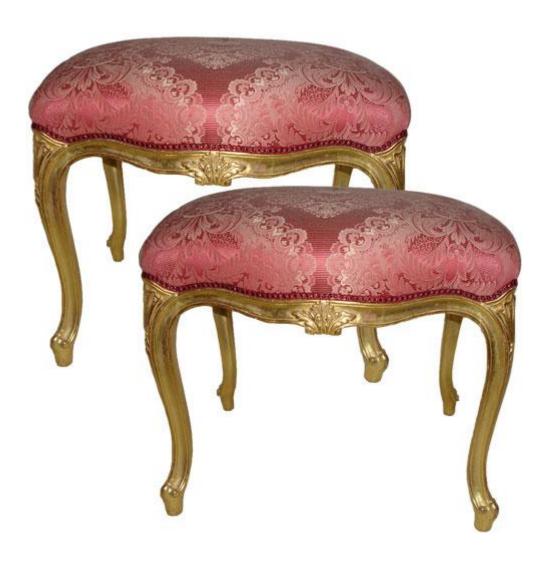

1301 Harrison Street San Francisco CA 94103 www.cmarianiantiques.com

Contact: Claudio Mariani claudio@cmarianiantiques.com Tel 415.541.7868 ~ Fax 415.487.3950

England 2958 CM00021

A Pair of 19th Century English Giltwood Stools, in the Hepplewhite manner, from the Estate of Real Estate baron

1301 Harrison Street San Francisco CA 94103 www.cmarianiantiques.com

Contact: Claudio Mariani claudio@cmarianiantiques.com Tel 415.541.7868 ~ Fax 415.487.3950

Charles J. Pankow and formerly amongst the furnishings of the 1904 Presidio Heights mansion "Le Petit Trianon", a designated San Francisco Historic Landmark and listed on the National Register of Historic Places

Height: 18 1/4"; Width: 23 1/2"; Depth: 19 1/2"