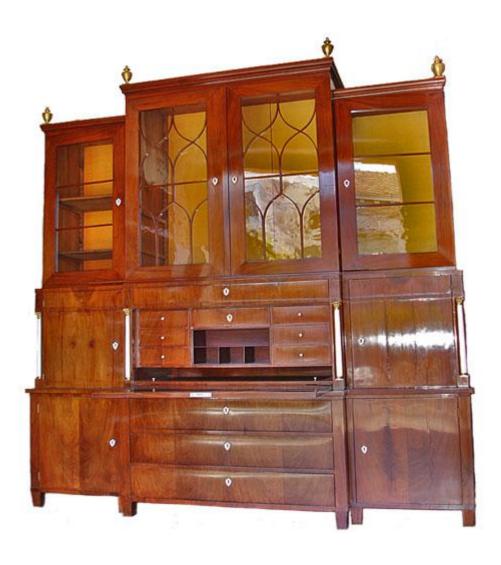

1301 Harrison Street San Francisco CA 94103 www.cmarianiantiques.com

Contact: Claudio Mariani claudio@cmarianiantiques.com Tel 415.541.7868 ~ Fax 415.487.3950

Germany 2968 M000501

A 19th Century German Biedermeier Mahogany Breakfront Bureau crested with giltwood finials at each corner of the

1301 Harrison Street San Francisco CA 94103 www.cmarianiantiques.com

Contact: Claudio Mariani claudio@cmarianiantiques.com Tel 415.541.7868 ~ Fax 415.487.3950

stepped cornice above four glazed upper section doors, and a central concealed slant front bureau with fitted interior, the bureau flanked by two side compartments accentuated with bone columns, above three center drawers and two side cabinet doors, with the whole raised on simple stile feet

Height to Crown: 102 1/2"; Height to Finial: 5 1/2"; Width: 91";

Depth at Center: 25"; Depth of Outer Cabinets: 21 1/2"