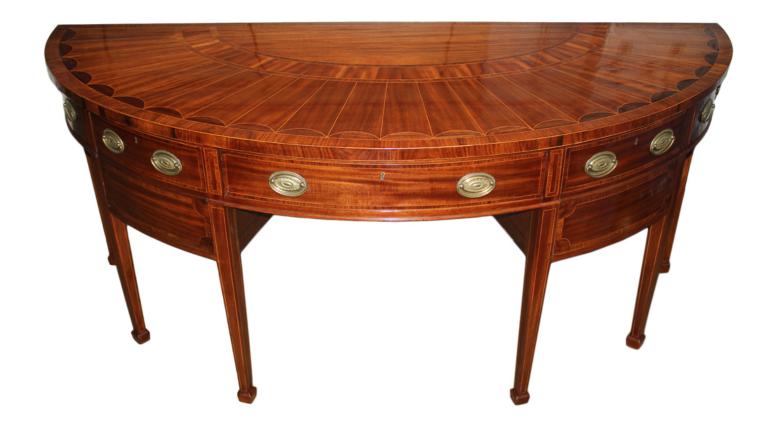

1301 Harrison Street San Francisco CA 94103 www.cmarianiantiques.com

Contact: Claudio Mariani claudio@cmarianiantiques.com Tel 415.541.7868 ~ Fax 415.487.3950

England 3066 M00056

An 18th Century Georgian Mahogany and Parquetry Demilune Sideboard, the top displaying an intricate inlaid

1301 Harrison Street San Francisco CA 94103 www.cmarianiantiques.com

Contact: Claudio Mariani claudio@cmarianiantiques.com Tel 415.541.7868 ~ Fax 415.487.3950

pattern of scalloped sun ray motifs emanating outward and created with satinwood stringing and rosewood inlay, above conforming drawers, the central one flanked by two larger drawers and those separated by two deep compartments, the whole raised on conforming squared and tapering legs terminating in spade feet

Height: 36"; Depth: 33 3/4"; Length: 83 3/4"