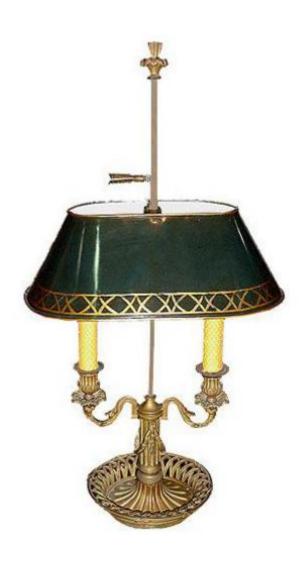

1301 Harrison Street San Francisco CA 94103 www.cmarianiantiques.com

Contact: Claudio Mariani claudio@cmarianiantiques.com Tel 415.541.7868 ~ Fax 415.487.3950

France 3078 M0057

A Two-Light 19th Century French Bouillotte Lamp, now electrified, with adjustable tole shade above scrolling acanthus

1301 Harrison Street San Francisco CA 94103 www.cmarianiantiques.com

Contact: Claudio Mariani claudio@cmarianiantiques.com Tel 415.541.7868 ~ Fax 415.487.3950

leaf candle arms emanating from a central fluted and garlanddraped baluster above a conforming fretted dished base

Height: 27"; Width: 14 1/4"; Depth: 9 3/4"; Shade Drop: 5 1/4"