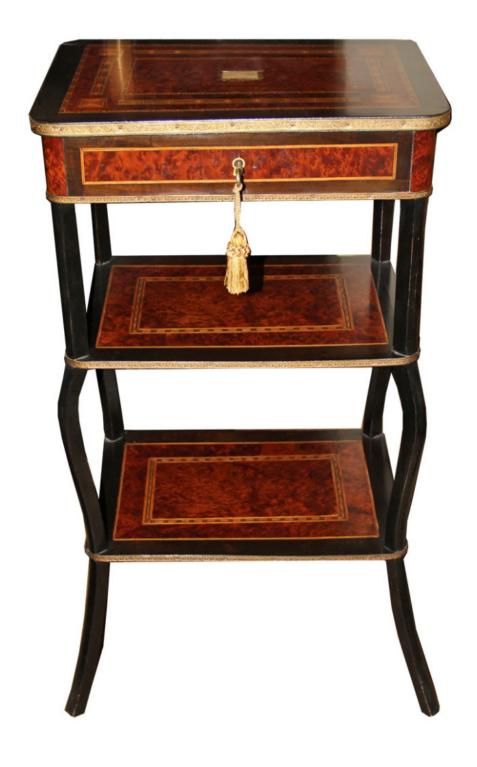

## A Late 19th Century Bird's-Eye Maple Parquetry

**Chiffonier,** inlaid with mother-of-pearl, boxwood, satinwood, and ebonized pear wood, the top opening to reveal a fitted interior and mirror, all above two undertiers and raised on cabriole legs

Height: 31 1/4"; Width: 17"; Depth: 12 3/4"