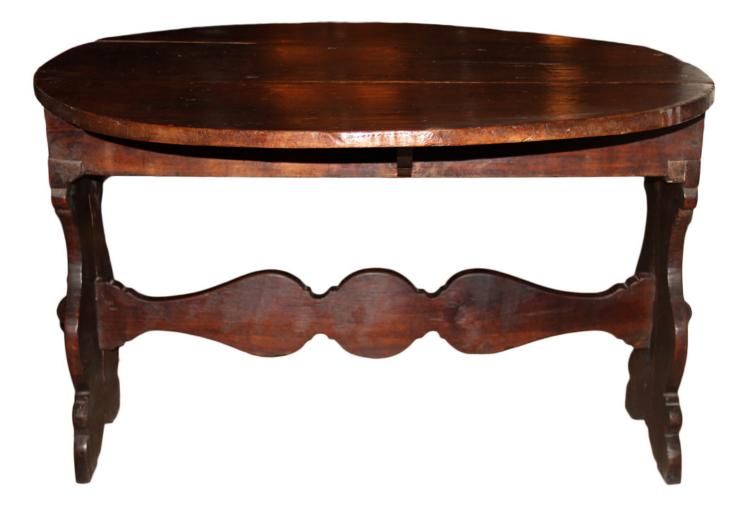

1301 Harrison Street San Francisco CA 94103 www.cmarianiantiques.com Contact: Claudio Mariani claudio@cmarianiantiques.com Tel 415.541.7868 ~ Fax 415.487.3950

Italy 3094 M00525

A 17th Century Florentine Walnut Drop Leaf Table, the leaves opening to create an oval top above two drawers and raised on scrolling trestle legs connected by an h-shaped

1301 Harrison Street San Francisco CA 94103 www.cmarianiantiques.com Contact: Claudio Mariani claudio@cmarianiantiques.com Tel 415.541.7868 ~ Fax 415.487.3950

stretcher

Height: 26 3/4"; Width: 40 1/4"; Depth Open: 39 3/4"; Depth Closed: 15"