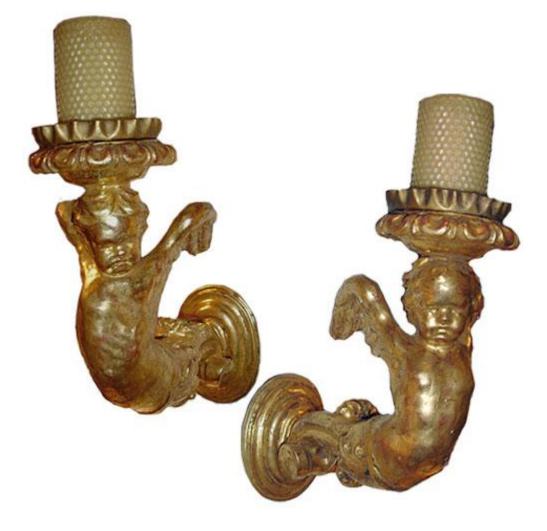

1301 Harrison Street San Francisco CA 94103 www.cmarianiantiques.com Contact: Claudio Mariani claudio@cmarianiantiques.com Tel 415.541.7868 ~ Fax 415.487.3950

Italy 3131 M00051

An 18th Century Pair of Luccan Giltwood Sconces, the back plate issuing forth a single scroll carving of a winged putti with a

1301 Harrison Street San Francisco CA 94103 www.cmarianiantiques.com Contact: Claudio Mariani claudio@cmarianiantiques.com Tel 415.541.7868 ~ Fax 415.487.3950

dished and moulded circular ribband top supporting a single candle

Approximate Height: 13 1/2"; Width: 5"; Depth: 12 1/2"