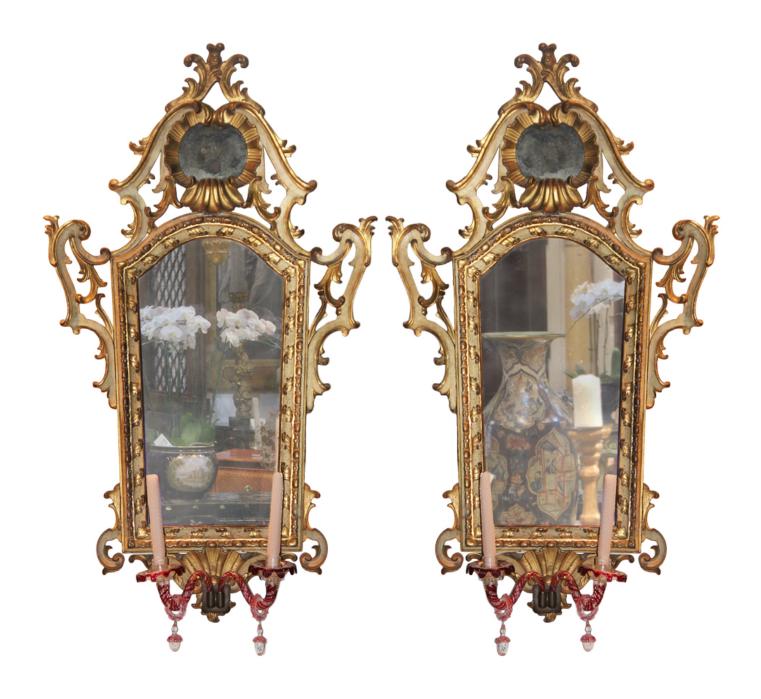

Contact: Claudio Mariani claudio@cmarianiantiques.com Tel 415.541.7868 ~ Fax 415.487.3950

Italy 3176 M00056

A Pair of Rococo Venetian Giltwood Mirrors, each comprised of a main mirror below an accent mirror in the cresting and creating dramatic lighting with a pair of scarlet Murano glass candleholders at the base

Height: 53"; Width: 30"; Depth: 10 1/2"