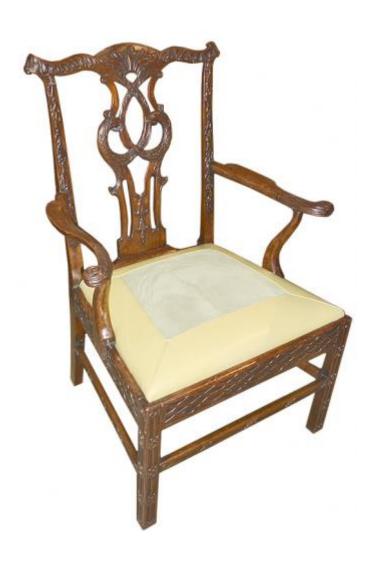

1301 Harrison Street San Francisco CA 94103 www.cmarianiantiques.com

Contact: Claudio Mariani claudio@cmarianiantiques.com Tel 415.541.7868 ~ Fax 415.487.3950

Irish 3193 M00523

A 19th Century Irish Mahogany Chippendale Armchair, the back with a scrolling top rail above an intricately fretted and

1301 Harrison Street San Francisco CA 94103 www.cmarianiantiques.com

Contact: Claudio Mariani claudio@cmarianiantiques.com Tel 415.541.7868 ~ Fax 415.487.3950

shaped splat with conforming carved arms, seat rail and stile legs connected by a perimeter stretcher

Height: 43"; Width: 27"; Depth: 27"